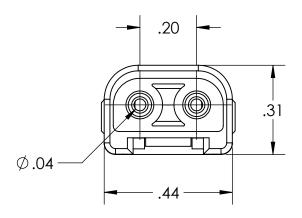

ALL RIGHTS RESERVED BY FIBERFIN, INC.

| UNLESS OTHERWISE SPECIFIED:                |           | NAME | DATE      | Fik                                                            | oerF                 | -in |      |          |
|--------------------------------------------|-----------|------|-----------|----------------------------------------------------------------|----------------------|-----|------|----------|
| DIMENSIONS ARE IN INCHES                   | DRAWN     | BJS  | 6/27/2019 | 9925 State Route 47<br>Unit A<br>Yorkville, IL 60560<br>U.S.A. |                      |     |      |          |
|                                            | CHECKED   |      |           |                                                                |                      |     |      |          |
|                                            | ENG APPR. |      |           |                                                                |                      |     |      |          |
|                                            | MFG APPR. |      |           |                                                                |                      |     |      |          |
| DIMENSIONS BASED UPON<br>ANSI Y 14.5M-1994 | Q.A.      |      |           | SMI Connector, Firecomms                                       |                      |     |      |          |
|                                            | COMMENTS: |      |           | 1                                                              |                      |     |      |          |
| MATERIAL                                   |           |      |           | SIZE                                                           | . ,                  |     |      | REV      |
| FINISH                                     |           |      |           | Α                                                              |                      |     |      |          |
| DO NOT SCALE DRAWING                       |           |      |           | SCAI                                                           | ALE: 3:1 WEIGHT: SHI |     | SHEE | T 1 OF 1 |