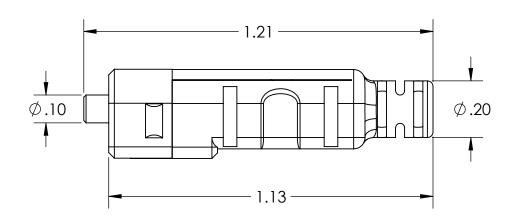

ALL RIGHTS RESERVED BY FIBERFIN, INC.

| UNLESS OTHERWISE SPECIFIED:                |           | NAME | DATE      | Fik                                                            | oerF                 | -in |      |          |
|--------------------------------------------|-----------|------|-----------|----------------------------------------------------------------|----------------------|-----|------|----------|
| DIMENSIONS ARE IN INCHES                   | DRAWN     | BJS  | 6/27/2019 | 9925 State Route 47<br>Unit A<br>Yorkville, IL 60560<br>U.S.A. |                      |     |      |          |
|                                            | CHECKED   |      |           |                                                                |                      |     |      |          |
|                                            | ENG APPR. |      |           |                                                                |                      |     |      |          |
|                                            | MFG APPR. |      |           |                                                                |                      |     |      |          |
| DIMENSIONS BASED UPON<br>ANSI Y 14.5M-1994 | Q.A.      |      |           | SMI Connector, Firecomms                                       |                      |     |      |          |
|                                            | COMMENTS: |      |           | 1                                                              |                      |     |      |          |
| MATERIAL                                   |           |      |           | SIZE                                                           | . ,                  |     |      | REV      |
| FINISH                                     |           |      |           | Α                                                              |                      |     |      |          |
| DO NOT SCALE DRAWING                       |           |      |           | SCAI                                                           | ALE: 3:1 WEIGHT: SHI |     | SHEE | T 1 OF 1 |