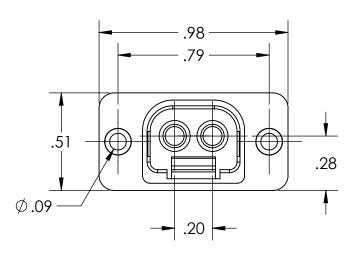

| ALL RIGHTS RESERVED BY FIBERFIN, INC | ٠. |
|--------------------------------------|----|
|--------------------------------------|----|

| UNLESS OTHERWISE SPECIFIED:                |           | NAME | DATE      | FiberFin                                                       |         |          |      |          |
|--------------------------------------------|-----------|------|-----------|----------------------------------------------------------------|---------|----------|------|----------|
| DIMENSIONS ARE IN INCHES                   | DRAWN     | BJS  | 6/24/2019 | 9925 State Route 47<br>Unit A<br>Yorkville, IL 60560<br>U.S.A. |         |          |      |          |
|                                            | CHECKED   |      |           |                                                                |         |          |      |          |
|                                            | ENG APPR. |      |           |                                                                |         |          |      |          |
|                                            | MFG APPR. |      |           | TITLE                                                          |         |          |      |          |
| DIMENSIONS BASED UPON<br>ANSI Y 14.5M-1994 | Q.A.      |      |           | SMI Coupler                                                    |         |          |      |          |
|                                            | COMMENTS: |      |           |                                                                |         |          |      |          |
| MATERIAL                                   |           |      |           | SIZE                                                           | PART N  | NO. REV  |      |          |
| FINISH                                     |           |      |           | Α                                                              | FF-FA-  | -BFG-SPD |      |          |
| DO NOT SCALE DRAWING                       | -         |      |           | SCA                                                            | LE: 2:1 | WEIGHT:  | SHEE | T 1 OF 1 |