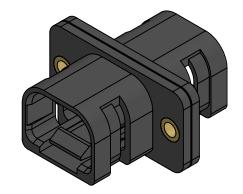

| ALL RIGHTS RESERVED BY FIBERFIN, INC | ٠. |
|--------------------------------------|----|
|--------------------------------------|----|

| UNLESS OTHERWISE SPECIFIED:                |           | NAME | DATE      | FiberFin                                                       |         |          |      |          |
|--------------------------------------------|-----------|------|-----------|----------------------------------------------------------------|---------|----------|------|----------|
| DIMENSIONS ARE IN INCHES                   | DRAWN     | BJS  | 6/24/2019 | 9925 State Route 47<br>Unit A<br>Yorkville, IL 60560<br>U.S.A. |         |          |      |          |
|                                            | CHECKED   |      |           |                                                                |         |          |      |          |
|                                            | ENG APPR. |      |           |                                                                |         |          |      |          |
|                                            | MFG APPR. |      |           | TITLE                                                          |         |          |      |          |
| DIMENSIONS BASED UPON<br>ANSI Y 14.5M-1994 | Q.A.      |      |           | SMI Coupler                                                    |         |          |      |          |
|                                            | COMMENTS: |      |           |                                                                |         |          |      |          |
| MATERIAL                                   |           |      |           | SIZE                                                           | PART N  | NO. REV  |      |          |
| FINISH                                     |           |      |           | Α                                                              | FF-FA-  | -BFG-SPD |      |          |
| DO NOT SCALE DRAWING                       | -         |      |           | SCA                                                            | LE: 2:1 | WEIGHT:  | SHEE | T 1 OF 1 |