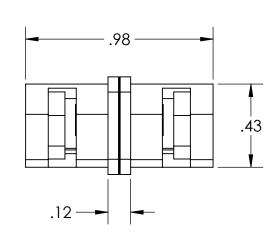

| ALL RIGHTS RESERVED BY FIBERFIN, INC | ٠. |
|--------------------------------------|----|
|--------------------------------------|----|

| UNLESS OTHERWISE SPECIFIED:                |           | NAME | DATE      | FiberFin                                                       |         |          |      |          |
|--------------------------------------------|-----------|------|-----------|----------------------------------------------------------------|---------|----------|------|----------|
| DIMENSIONS ARE IN INCHES                   | DRAWN     | BJS  | 6/24/2019 | 9925 State Route 47<br>Unit A<br>Yorkville, IL 60560<br>U.S.A. |         |          |      |          |
|                                            | CHECKED   |      |           |                                                                |         |          |      |          |
|                                            | ENG APPR. |      |           |                                                                |         |          |      |          |
|                                            | MFG APPR. |      |           | TITLE                                                          |         |          |      |          |
| DIMENSIONS BASED UPON<br>ANSI Y 14.5M-1994 | Q.A.      |      |           | SMI Coupler                                                    |         |          |      |          |
|                                            | COMMENTS: |      |           |                                                                |         |          |      |          |
| MATERIAL                                   |           |      |           | SIZE                                                           | PART N  | NO. REV  |      |          |
| FINISH                                     |           |      |           | Α                                                              | FF-FA-  | -BFG-SPD |      |          |
| DO NOT SCALE DRAWING                       | -         |      |           | SCA                                                            | LE: 2:1 | WEIGHT:  | SHEE | T 1 OF 1 |