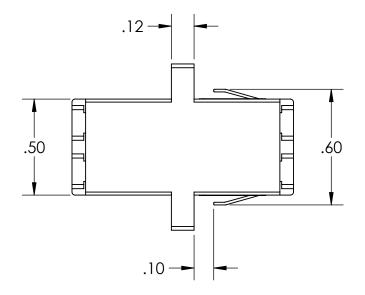

| ALL RIGHTS | RESERVED | RY | FIRERFIN | INC |
|------------|----------|----|----------|-----|
|            |          |    |          |     |

| UNLESS OTHERWISE SPECIFIED: |           | NAME                       | DATE       | FiberFin                                                       |        |         |              |     |
|-----------------------------|-----------|----------------------------|------------|----------------------------------------------------------------|--------|---------|--------------|-----|
| DIMENSIONS ARE IN INCHES    | DRAWN     | BJS                        | 2019-08-13 | 9925 State Route 47<br>Unit A<br>Yorkville, IL 60560<br>U.S.A. |        |         |              |     |
|                             | CHECKED   |                            |            |                                                                |        |         |              |     |
|                             | ENG APPR. |                            |            |                                                                |        |         |              |     |
|                             | MFG APPR. |                            |            | TITLE                                                          |        |         |              |     |
| DIMENSIONS BASED UPON       | Q.A.      | LC Bulkhead, Flanged Mount |            |                                                                |        |         |              |     |
| ANSI Y 14.5M-1994           | COMMENTS: |                            |            |                                                                |        |         |              |     |
| MATERIAL                    |           |                            |            | SIZE                                                           | PART N | 1O.     |              | REV |
| FINISH                      |           |                            |            | Α                                                              | FF-LC  | BLKH-3  |              |     |
| DO NOT SCALE DRAWING        |           |                            |            | SCALE: 2:1                                                     |        | WEIGHT: | SHEET 1 OF 1 |     |