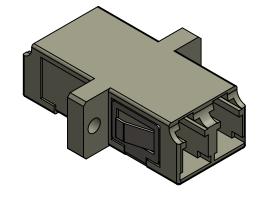

| ALL RIGHTS | RESERVED | RY | FIRERFIN | INC |
|------------|----------|----|----------|-----|
|            |          |    |          |     |

| UNLESS OTHERWISE SPECIFIED: |           | NAME                       | DATE       | FiberFin                                                       |        |         |              |     |
|-----------------------------|-----------|----------------------------|------------|----------------------------------------------------------------|--------|---------|--------------|-----|
| DIMENSIONS ARE IN INCHES    | DRAWN     | BJS                        | 2019-08-13 | 9925 State Route 47<br>Unit A<br>Yorkville, IL 60560<br>U.S.A. |        |         |              |     |
|                             | CHECKED   |                            |            |                                                                |        |         |              |     |
|                             | ENG APPR. |                            |            |                                                                |        |         |              |     |
|                             | MFG APPR. |                            |            | TITLE                                                          |        |         |              |     |
| DIMENSIONS BASED UPON       | Q.A.      | LC Bulkhead, Flanged Mount |            |                                                                |        |         |              |     |
| ANSI Y 14.5M-1994           | COMMENTS: |                            |            |                                                                |        |         |              |     |
| MATERIAL                    |           |                            |            | SIZE                                                           | PART N | 1O.     |              | REV |
| FINISH                      |           |                            |            | Α                                                              | FF-LC  | BLKH-3  |              |     |
| DO NOT SCALE DRAWING        |           |                            |            | SCALE: 2:1                                                     |        | WEIGHT: | SHEET 1 OF 1 |     |