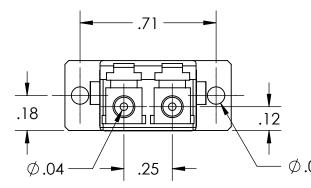

| ALL RIGHTS | RESERVED | RY | FIRERFIN | INC |
|------------|----------|----|----------|-----|
|            |          |    |          |     |

| UNLESS OTHERWISE SPECIFIED: |           | NAME                       | DATE       | FiberFin                                                       |        |         |              |     |
|-----------------------------|-----------|----------------------------|------------|----------------------------------------------------------------|--------|---------|--------------|-----|
| DIMENSIONS ARE IN INCHES    | DRAWN     | BJS                        | 2019-08-13 | 9925 State Route 47<br>Unit A<br>Yorkville, IL 60560<br>U.S.A. |        |         |              |     |
|                             | CHECKED   |                            |            |                                                                |        |         |              |     |
|                             | ENG APPR. |                            |            |                                                                |        |         |              |     |
|                             | MFG APPR. |                            |            | TITLE                                                          |        |         |              |     |
| DIMENSIONS BASED UPON       | Q.A.      | LC Bulkhead, Flanged Mount |            |                                                                |        |         |              |     |
| ANSI Y 14.5M-1994           | COMMENTS: |                            |            |                                                                |        |         |              |     |
| MATERIAL                    |           |                            |            | SIZE                                                           | PART N | 1O.     |              | REV |
| FINISH                      |           |                            |            | Α                                                              | FF-LC  | BLKH-3  |              |     |
| DO NOT SCALE DRAWING        |           |                            |            | SCALE: 2:1                                                     |        | WEIGHT: | SHEET 1 OF 1 |     |