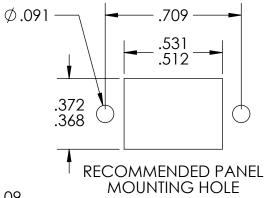

| ALL RIGHTS | RESERVED | RY | FIRERFIN | INC |
|------------|----------|----|----------|-----|
|            |          |    |          |     |

| UNLESS OTHERWISE SPECIFIED: |           | NAME                       | DATE       | FiberFin                                                       |        |         |              |     |
|-----------------------------|-----------|----------------------------|------------|----------------------------------------------------------------|--------|---------|--------------|-----|
| DIMENSIONS ARE IN INCHES    | DRAWN     | BJS                        | 2019-08-13 | 9925 State Route 47<br>Unit A<br>Yorkville, IL 60560<br>U.S.A. |        |         |              |     |
|                             | CHECKED   |                            |            |                                                                |        |         |              |     |
|                             | ENG APPR. |                            |            |                                                                |        |         |              |     |
|                             | MFG APPR. |                            |            | TITLE                                                          |        |         |              |     |
| DIMENSIONS BASED UPON       | Q.A.      | LC Bulkhead, Flanged Mount |            |                                                                |        |         |              |     |
| ANSI Y 14.5M-1994           | COMMENTS: |                            |            |                                                                |        |         |              |     |
| MATERIAL                    |           |                            |            | SIZE                                                           | PART N | 1O.     |              | REV |
| FINISH                      |           |                            |            | Α                                                              | FF-LC  | BLKH-3  |              |     |
| DO NOT SCALE DRAWING        |           |                            |            | SCALE: 2:1                                                     |        | WEIGHT: | SHEET 1 OF 1 |     |