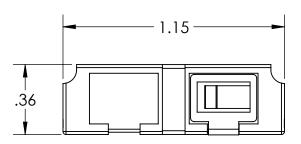

| ALL RIGHTS | RESERVED | RY | FIRERFIN | INC |
|------------|----------|----|----------|-----|
|            |          |    |          |     |

| UNLESS OTHERWISE SPECIFIED: |           | NAME                       | DATE       | FiberFin                                                       |        |         |              |     |
|-----------------------------|-----------|----------------------------|------------|----------------------------------------------------------------|--------|---------|--------------|-----|
| DIMENSIONS ARE IN INCHES    | DRAWN     | BJS                        | 2019-08-13 | 9925 State Route 47<br>Unit A<br>Yorkville, IL 60560<br>U.S.A. |        |         |              |     |
|                             | CHECKED   |                            |            |                                                                |        |         |              |     |
|                             | ENG APPR. |                            |            |                                                                |        |         |              |     |
|                             | MFG APPR. |                            |            | TITLE                                                          |        |         |              |     |
| DIMENSIONS BASED UPON       | Q.A.      | LC Bulkhead, Flanged Mount |            |                                                                |        |         |              |     |
| ANSI Y 14.5M-1994           | COMMENTS: |                            |            |                                                                |        |         |              |     |
| MATERIAL                    |           |                            |            | SIZE                                                           | PART N | 1O.     |              | REV |
| FINISH                      |           |                            |            | Α                                                              | FF-LC  | BLKH-3  |              |     |
| DO NOT SCALE DRAWING        |           |                            |            | SCALE: 2:1                                                     |        | WEIGHT: | SHEET 1 OF 1 |     |