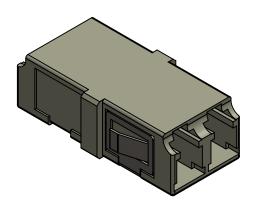

ALL RIGHTS RESERVED BY FIBERFIN, INC.

| UNLESS OTHERWISE SPECIFIED:                |           | NAME | DATE       | Fil                               | oerF        | -<br>-in     |  |  |
|--------------------------------------------|-----------|------|------------|-----------------------------------|-------------|--------------|--|--|
| DIMENSIONS ARE IN INCHES                   | DRAWN     | BJS  | 2019-08-13 |                                   |             |              |  |  |
|                                            | CHECKED   |      |            |                                   |             |              |  |  |
|                                            | ENG APPR. |      |            |                                   |             |              |  |  |
|                                            | MFG APPR. |      |            |                                   |             |              |  |  |
| DIMENSIONS BASED UPON<br>ANSI Y 14.5M-1994 | Q.A.      |      |            | LC Bulkhead, Metal Retaining Clip |             |              |  |  |
|                                            | COMMENTS: |      |            | 1                                 |             |              |  |  |
| MATERIAL                                   |           |      |            | SIZE                              | PART 1      | NO. REV      |  |  |
| FINISH                                     |           |      |            | Α                                 | FF-LCBLKH-2 |              |  |  |
| DO NOT SCALE DRAWING                       | -         |      | SCALE: 2:1 |                                   | WEIGHT:     | SHEET 1 OF 1 |  |  |