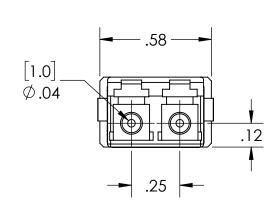

ALL RIGHTS RESERVED BY FIBERFIN, INC.

| UNLESS OTHERWISE SPECIFIED:                |           | NAME | DATE       | Fil                               | oerF        | -<br>-in     |  |  |
|--------------------------------------------|-----------|------|------------|-----------------------------------|-------------|--------------|--|--|
| DIMENSIONS ARE IN INCHES                   | DRAWN     | BJS  | 2019-08-13 |                                   |             |              |  |  |
|                                            | CHECKED   |      |            |                                   |             |              |  |  |
|                                            | ENG APPR. |      |            |                                   |             |              |  |  |
|                                            | MFG APPR. |      |            |                                   |             |              |  |  |
| DIMENSIONS BASED UPON<br>ANSI Y 14.5M-1994 | Q.A.      |      |            | LC Bulkhead, Metal Retaining Clip |             |              |  |  |
|                                            | COMMENTS: |      |            | 1                                 |             |              |  |  |
| MATERIAL                                   |           |      |            | SIZE                              | PART 1      | NO. REV      |  |  |
| FINISH                                     |           |      |            | Α                                 | FF-LCBLKH-2 |              |  |  |
| DO NOT SCALE DRAWING                       | -         |      | SCALE: 2:1 |                                   | WEIGHT:     | SHEET 1 OF 1 |  |  |