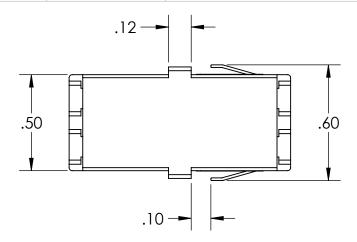

ALL RIGHTS RESERVED BY FIBERFIN, INC.

| UNLESS OTHERWISE SPECIFIED:                |           | NAME | DATE       | Fil                               | oerF        | -<br>-in     |  |  |
|--------------------------------------------|-----------|------|------------|-----------------------------------|-------------|--------------|--|--|
| DIMENSIONS ARE IN INCHES                   | DRAWN     | BJS  | 2019-08-13 |                                   |             |              |  |  |
|                                            | CHECKED   |      |            |                                   |             |              |  |  |
|                                            | ENG APPR. |      |            |                                   |             |              |  |  |
|                                            | MFG APPR. |      |            |                                   |             |              |  |  |
| DIMENSIONS BASED UPON<br>ANSI Y 14.5M-1994 | Q.A.      |      |            | LC Bulkhead, Metal Retaining Clip |             |              |  |  |
|                                            | COMMENTS: |      |            | 1                                 |             |              |  |  |
| MATERIAL                                   |           |      |            | SIZE                              | PART 1      | NO. REV      |  |  |
| FINISH                                     |           |      |            | Α                                 | FF-LCBLKH-2 |              |  |  |
| DO NOT SCALE DRAWING                       | -         |      | SCALE: 2:1 |                                   | WEIGHT:     | SHEET 1 OF 1 |  |  |