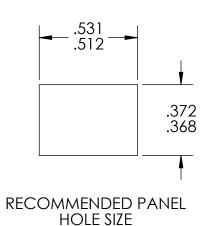

ALL RIGHTS RESERVED BY FIBERFIN, INC.

| UNLESS OTHERWISE SPECIFIED:                |           | NAME | DATE       | Fil                               | oerF        | -<br>-in     |  |  |
|--------------------------------------------|-----------|------|------------|-----------------------------------|-------------|--------------|--|--|
| DIMENSIONS ARE IN INCHES                   | DRAWN     | BJS  | 2019-08-13 |                                   |             |              |  |  |
|                                            | CHECKED   |      |            |                                   |             |              |  |  |
|                                            | ENG APPR. |      |            |                                   |             |              |  |  |
|                                            | MFG APPR. |      |            |                                   |             |              |  |  |
| DIMENSIONS BASED UPON<br>ANSI Y 14.5M-1994 | Q.A.      |      |            | LC Bulkhead, Metal Retaining Clip |             |              |  |  |
|                                            | COMMENTS: |      |            | 1                                 |             |              |  |  |
| MATERIAL                                   |           |      |            | SIZE                              | PART 1      | NO. REV      |  |  |
| FINISH                                     |           |      |            | Α                                 | FF-LCBLKH-2 |              |  |  |
| DO NOT SCALE DRAWING                       | -         |      | SCALE: 2:1 |                                   | WEIGHT:     | SHEET 1 OF 1 |  |  |