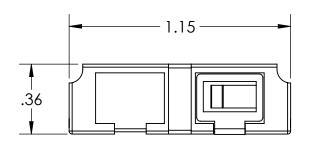

ALL RIGHTS RESERVED BY FIBERFIN, INC.

| UNLESS OTHERWISE SPECIFIED:                |           | NAME | DATE       | Fil                               | oerF        | -<br>-in     |  |  |
|--------------------------------------------|-----------|------|------------|-----------------------------------|-------------|--------------|--|--|
| DIMENSIONS ARE IN INCHES                   | DRAWN     | BJS  | 2019-08-13 |                                   |             |              |  |  |
|                                            | CHECKED   |      |            |                                   |             |              |  |  |
|                                            | ENG APPR. |      |            |                                   |             |              |  |  |
|                                            | MFG APPR. |      |            |                                   |             |              |  |  |
| DIMENSIONS BASED UPON<br>ANSI Y 14.5M-1994 | Q.A.      |      |            | LC Bulkhead, Metal Retaining Clip |             |              |  |  |
|                                            | COMMENTS: |      |            | 1                                 |             |              |  |  |
| MATERIAL                                   |           |      |            | SIZE                              | PART 1      | NO. REV      |  |  |
| FINISH                                     |           |      |            | Α                                 | FF-LCBLKH-2 |              |  |  |
| DO NOT SCALE DRAWING                       | -         |      | SCALE: 2:1 |                                   | WEIGHT:     | SHEET 1 OF 1 |  |  |