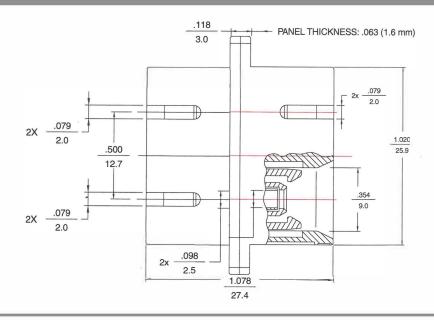

s. The zirconia sleeve versions are designed for high end UPC and APC applications

Applications include CATV, Data Communications and telecommunications networks.

## **SPECIFICATIONS**

| Body                  | ABS Thermoplastic              |
|-----------------------|--------------------------------|
| Operating Temperature | -40°C to 85° C                 |
| Excess Loss           | < or = .1dB: F1-3810, F1-4800  |
|                       | .2dB F1-3800                   |
| F1-8600ET             | Beige Housing - Bronze Sleeve  |
| F1-8620               | Black Housing - Bronze Sleeve  |
| F1-8650               | Aqua Housing - Bronze Sleeve   |
| F1-8601               | Blue Housing - Zirconia Sleeve |
| F1-8701               | Green Housing - APC - Zirconia |

## **TECH DRAWING**