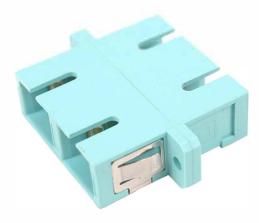

## SC DUPLEX MATING SLEEVES

The FIS SC adapters are designed for optimal performance. We offer a bronze sleeve version for PC connectors. The zirconia sleeve versions are designed for high end UPC and APC applications

Applications include CATV, Data Communications and telecommunications networks.

## **SPECIFICATIONS**

| Body                  | ABS Thermoplastic              |
|-----------------------|--------------------------------|
| Operating Temperature | -40°C to 85° C                 |
| Excess Loss           | < or = .1dB: F1-3810, F1-4800  |
|                       | .2dB F1-3800                   |
| F1-8600ET             | Beige Housing - Bronze Sleeve  |
| F1-8620               | Black Housing - Bronze Sleeve  |
| F1-8650               | Aqua Housing - Bronze Sleeve   |
| F1-8601               | Blue Housing - Zirconia Sleeve |
| F1-8701               | Green Housing - APC - Zirconia |