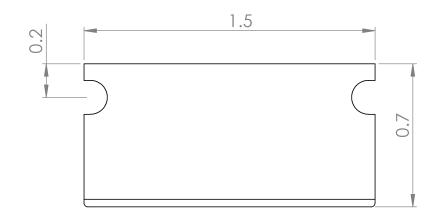

## 1. ENSURE THAT BLADE EDGE IS NOT DAMAGED DURING HANDLING

| UNLESS OTHERWISE SPECIFIED:                |           | NAME | DATE       | Fil                                              | nerF                            | -in |      |          |  |
|--------------------------------------------|-----------|------|------------|--------------------------------------------------|---------------------------------|-----|------|----------|--|
| DIMENSIONS ARE IN INCHES                   | DRAWN     | CRW  | 2018-12-21 |                                                  | FiberFin<br>9925 State Route 47 |     |      |          |  |
|                                            | CHECKED   |      |            | Unit A<br>Yorkville, IL 60560<br>U.S.A.<br>TITLE |                                 |     |      |          |  |
|                                            | ENG APPR. |      |            |                                                  |                                 |     |      |          |  |
|                                            | MFG APPR. |      |            |                                                  |                                 |     |      |          |  |
| DIMENSIONS BASED UPON<br>ANSI Y 14.5M-1994 | Q.A.      |      |            |                                                  |                                 |     |      |          |  |
|                                            | COMMENTS: |      |            |                                                  |                                 |     |      |          |  |
| MATERIAL                                   |           |      |            | SIZE                                             | PARTI                           | ۷O. |      | REV      |  |
| FINISH                                     |           |      |            | Α                                                | FF-RZR-7-BLADE                  |     |      | -        |  |
| DO NOT SCALE DRAWING                       |           |      |            | SCA                                              | ALE: 2:1 WEIGHT:                |     | SHEE | T 1 OF 1 |  |
|                                            |           |      |            |                                                  |                                 |     |      |          |  |