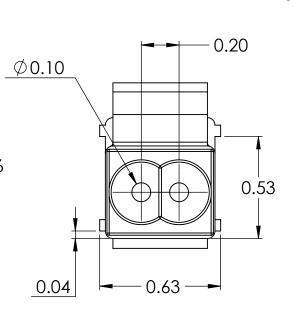

ALL RIGHTS RESERVED BY FIBERFIN, INC.

| UNLESS OTHERWISE SPECIFIED:   |           | NAME | DATE       | Fik                           | oerF   | Fin      |  |     |
|-------------------------------|-----------|------|------------|-------------------------------|--------|----------|--|-----|
| DIMENSIONS ARE IN MILLIMETERS | DRAWN     | BJS  | 2018-08-13 | 9925 State Route 47           |        |          |  |     |
|                               | CHECKED   |      |            | Unit A<br>Yorkville, IL 60560 |        |          |  |     |
|                               | ENG APPR. |      |            | U.S.A.                        |        |          |  |     |
|                               | MFG APPR. |      |            | TITLE                         |        |          |  |     |
| DIMENSIONS BASED UPON         | Q.A.      |      |            | LATCHING BARE FIBER COUPLER   |        |          |  |     |
| ANSI Y 14.5M-1994             | COMMENTS: |      |            |                               |        |          |  |     |
| MATERIAL                      |           |      |            | SIZE                          | PART   | ۱O.      |  | REV |
| FINISH                        | -         |      |            | Α                             | FF-BF0 | OPTO-LTH |  | -   |
| DO NOT SCALE DRAWING          | 1         |      |            | SCALE: 2:1 WEIGHT: SHEE       |        | T 1 OF 1 |  |     |