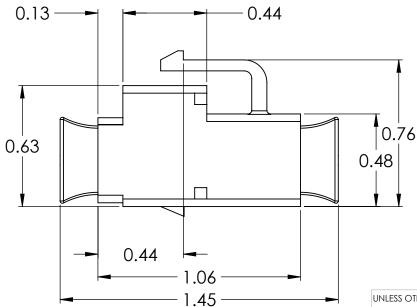

ALL RIGHTS RESERVED BY FIBERFIN, INC.

| UNLESS OTHERWISE SPECIFIED:   |           | NAME | DATE       | Fik                           | oerF   | Fin      |  |     |
|-------------------------------|-----------|------|------------|-------------------------------|--------|----------|--|-----|
| DIMENSIONS ARE IN MILLIMETERS | DRAWN     | BJS  | 2018-08-13 | 9925 State Route 47           |        |          |  |     |
|                               | CHECKED   |      |            | Unit A<br>Yorkville, IL 60560 |        |          |  |     |
|                               | ENG APPR. |      |            | U.S.A.                        |        |          |  |     |
|                               | MFG APPR. |      |            | TITLE                         |        |          |  |     |
| DIMENSIONS BASED UPON         | Q.A.      |      |            | LATCHING BARE FIBER COUPLER   |        |          |  |     |
| ANSI Y 14.5M-1994             | COMMENTS: |      |            |                               |        |          |  |     |
| MATERIAL                      |           |      |            | SIZE                          | PART   | ۱O.      |  | REV |
| FINISH                        | -         |      |            | Α                             | FF-BF0 | OPTO-LTH |  | -   |
| DO NOT SCALE DRAWING          | 1         |      |            | SCALE: 2:1 WEIGHT: SHEE       |        | T 1 OF 1 |  |     |