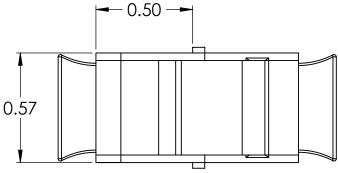

ALL RIGHTS RESERVED BY FIBERFIN, INC.

| UNLESS OTHERWISE SPECIFIED:   |           | NAME | DATE       | Fik                           | oerF   | Fin      |  |     |
|-------------------------------|-----------|------|------------|-------------------------------|--------|----------|--|-----|
| DIMENSIONS ARE IN MILLIMETERS | DRAWN     | BJS  | 2018-08-13 | 9925 State Route 47           |        |          |  |     |
|                               | CHECKED   |      |            | Unit A<br>Yorkville, IL 60560 |        |          |  |     |
|                               | ENG APPR. |      |            | U.S.A.                        |        |          |  |     |
|                               | MFG APPR. |      |            | TITLE                         |        |          |  |     |
| DIMENSIONS BASED UPON         | Q.A.      |      |            | LATCHING BARE FIBER COUPLER   |        |          |  |     |
| ANSI Y 14.5M-1994             | COMMENTS: |      |            |                               |        |          |  |     |
| MATERIAL                      |           |      |            | SIZE                          | PART   | ۱O.      |  | REV |
| FINISH                        | -         |      |            | Α                             | FF-BF0 | OPTO-LTH |  | -   |
| DO NOT SCALE DRAWING          | 1         |      |            | SCALE: 2:1 WEIGHT: SHEE       |        | T 1 OF 1 |  |     |