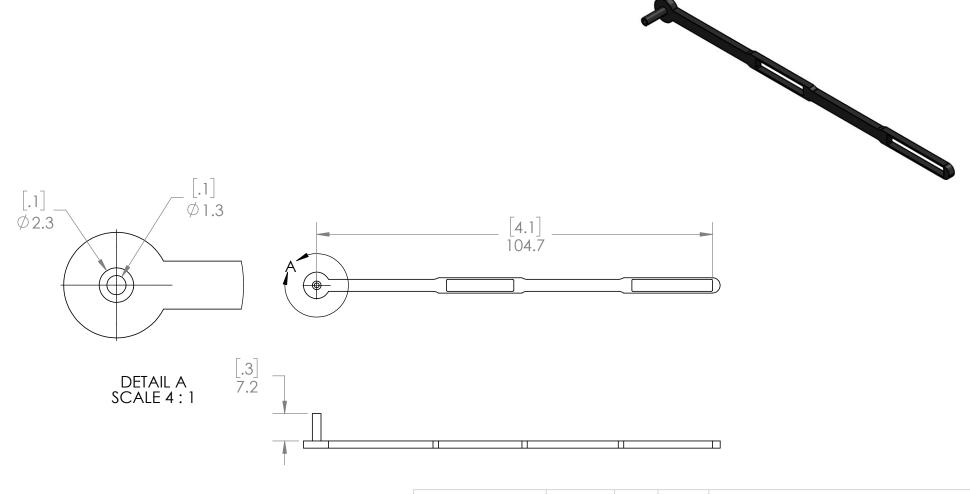

| ALL RIGHTS RESERVED BY FIE | BERFIN, INC. |
|----------------------------|--------------|
|----------------------------|--------------|

| UNLESS OTHERWISE SPECIFIED:   |           | NAME | DATE                    | Fik                                              | oerF            | Fin      |     |   |
|-------------------------------|-----------|------|-------------------------|--------------------------------------------------|-----------------|----------|-----|---|
| DIMENSIONS ARE IN MILLIMETERS | DRAWN     | CRW  | 2020-02-06              | 9925 State Route 47                              |                 |          |     |   |
|                               | CHECKED   |      |                         | Unit A<br>Yorkville, IL 60560<br>U.S.A.<br>TITLE |                 |          |     |   |
|                               | ENG APPR. |      |                         |                                                  |                 |          |     |   |
|                               | MFG APPR. |      |                         |                                                  |                 |          |     |   |
| DIMENSIONS BASED UPON         | Q.A.      |      |                         | Dust Cap, 1.25mm, Lanyard                        |                 |          |     |   |
| ANSIY 14.5M-1994              | COMMENTS: |      |                         | 1                                                |                 |          |     |   |
| MATERIAL                      |           |      | SIZE                    | SIZE PART NO.                                    |                 |          | REV |   |
| Black Plastic                 |           |      |                         |                                                  |                 |          |     |   |
| DO NOT SCALE DRAWING          |           |      |                         | Α                                                | A FF-DC1.25-LAN |          |     | - |
|                               |           |      | SCALE: 1:1 WEIGHT: SHEE |                                                  |                 | T 1 OF 1 |     |   |