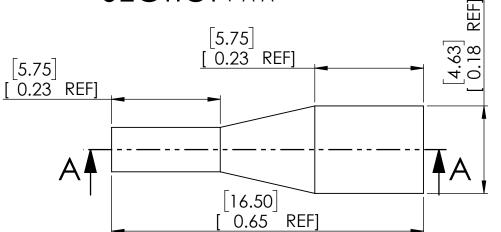

ALL RIGHTS RESERVED BY FIBERFIN, INC.

| UNLESS OTHERWISE SPECIFIED: |           | NAME | DATE      | Fil                                                  | oerF    | -in     |      |          |
|-----------------------------|-----------|------|-----------|------------------------------------------------------|---------|---------|------|----------|
| DIMENSIONS ARE IN INCHES    | DRAWN     | BJS  | 6/12/2017 | 9925 State Route 47<br>Unit A<br>Yorkville, IL 60560 |         |         |      |          |
|                             | CHECKED   |      |           |                                                      |         |         |      |          |
|                             | ENG APPR. |      |           | U.S.A                                                |         |         |      |          |
|                             | MFG APPR. |      |           | TITLE                                                |         |         |      |          |
| DIMENSIONS BASED UPON       | Q.A.      |      |           | SMA Strain Relief                                    |         |         |      |          |
| ANSI Y 14.5M-1994           | COMMENTS: |      |           |                                                      |         |         |      |          |
| MATERIAL                    |           |      |           | SIZE PART NO.                                        |         |         |      | REV      |
| FINISH                      | _         |      |           | Α                                                    | FF-GI   | GLC-STR |      | Α        |
| DO NOT SCALE DRAWING        |           |      |           | SCAI                                                 | LE: 5:1 | WEIGHT: | SHEE | T 1 OF 1 |