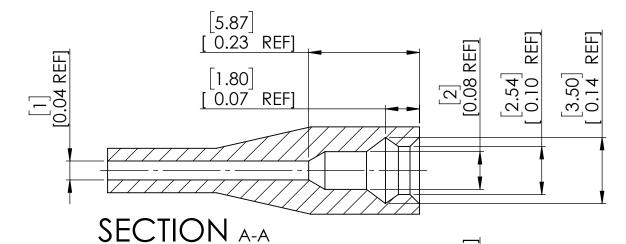

ALL RIGHTS RESERVED BY FIBERFIN, INC.

| UNLESS OTHERWISE SPECIFIED: |           | NAME | DATE      | Fil                                                  | oerF    | -in     |      |          |
|-----------------------------|-----------|------|-----------|------------------------------------------------------|---------|---------|------|----------|
| DIMENSIONS ARE IN INCHES    | DRAWN     | BJS  | 6/12/2017 | 9925 State Route 47<br>Unit A<br>Yorkville, IL 60560 |         |         |      |          |
|                             | CHECKED   |      |           |                                                      |         |         |      |          |
|                             | ENG APPR. |      |           | U.S.A                                                |         |         |      |          |
|                             | MFG APPR. |      |           | TITLE                                                |         |         |      |          |
| DIMENSIONS BASED UPON       | Q.A.      |      |           | SMA Strain Relief                                    |         |         |      |          |
| ANSI Y 14.5M-1994           | COMMENTS: |      |           |                                                      |         |         |      |          |
| MATERIAL                    |           |      |           | SIZE PART NO.                                        |         |         |      | REV      |
| FINISH                      | _         |      |           | Α                                                    | FF-GI   | GLC-STR |      | Α        |
| DO NOT SCALE DRAWING        |           |      |           | SCAI                                                 | LE: 5:1 | WEIGHT: | SHEE | T 1 OF 1 |