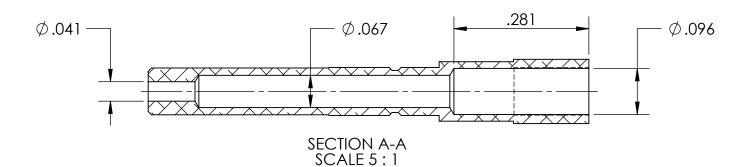

ALL RIGHTS RESERVED BY FIBERFIN, INC.

5

| UNLESS OTHERWISE SPECIFIED:                                                                                                                                 |           | NAME | DATE      | Fil                                                            | erF               | in     |      |          |
|-------------------------------------------------------------------------------------------------------------------------------------------------------------|-----------|------|-----------|----------------------------------------------------------------|-------------------|--------|------|----------|
| DIMENSIONS ARE IN INCHES                                                                                                                                    | DRAWN     | RH   | 10/6/2020 | 9925 State Route 47<br>Unit A<br>Yorkville, IL 60560<br>U.S.A. |                   |        |      |          |
| TOLERANCES:<br>FRACTIONAL: ±1/32<br>ONE PIACE DECIMAL: ±1/32<br>TWO PLACE DECIMAL: ±0.015<br>THREE PLACE DECIMAL: ±0.005<br>ANGULAR: MACH: ±0.5°, BEND: ±1° | CHECKED   |      |           |                                                                |                   |        |      |          |
|                                                                                                                                                             | ENG APPR. |      |           |                                                                |                   |        |      |          |
|                                                                                                                                                             | MFG APPR. |      |           | TITLE                                                          |                   |        |      |          |
| DIMENSIONS BASED UPON<br>ANSI Y 14.5M-1994                                                                                                                  | Q.A.      |      |           | DIN FERRULE, FEMALE                                            |                   |        |      |          |
|                                                                                                                                                             | COMMENTS: |      |           |                                                                |                   |        |      |          |
| MATERIAL<br>2011-T3 ALUMINUM                                                                                                                                |           |      |           | SIZE                                                           | PART 1            | T NO.  |      | REV      |
| FINISH                                                                                                                                                      |           |      |           | Α                                                              | FF-DIN            | 11000F |      | 1        |
| DO NOT SCALE DRAWING                                                                                                                                        |           |      |           | SCA                                                            | CALE: 4:1 WEIGHT: |        | SHEE | T 1 OF 1 |