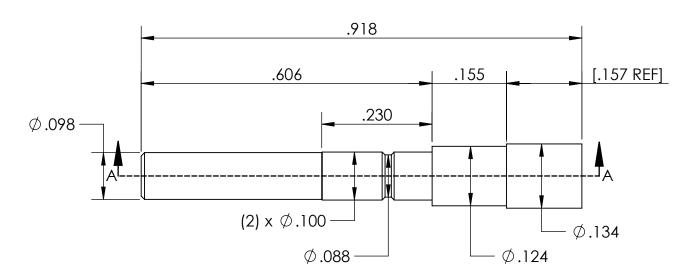

ALL RIGHTS RESERVED BY FIBERFIN, INC.

5

| UNLESS OTHERWISE SPECIFIED:                                                                                                                                 |           | NAME | DATE      | Fil                                                            | erF               | in     |      |          |
|-------------------------------------------------------------------------------------------------------------------------------------------------------------|-----------|------|-----------|----------------------------------------------------------------|-------------------|--------|------|----------|
| DIMENSIONS ARE IN INCHES                                                                                                                                    | DRAWN     | RH   | 10/6/2020 | 9925 State Route 47<br>Unit A<br>Yorkville, IL 60560<br>U.S.A. |                   |        |      |          |
| TOLERANCES:<br>FRACTIONAL: ±1/32<br>ONE PIACE DECIMAL: ±1/32<br>TWO PLACE DECIMAL: ±0.015<br>THREE PLACE DECIMAL: ±0.005<br>ANGULAR: MACH: ±0.5°, BEND: ±1° | CHECKED   |      |           |                                                                |                   |        |      |          |
|                                                                                                                                                             | ENG APPR. |      |           |                                                                |                   |        |      |          |
|                                                                                                                                                             | MFG APPR. |      |           | TITLE                                                          |                   |        |      |          |
| DIMENSIONS BASED UPON<br>ANSI Y 14.5M-1994                                                                                                                  | Q.A.      |      |           | DIN FERRULE, FEMALE                                            |                   |        |      |          |
|                                                                                                                                                             | COMMENTS: |      |           |                                                                |                   |        |      |          |
| MATERIAL<br>2011-T3 ALUMINUM                                                                                                                                |           |      |           | SIZE                                                           | PART 1            | T NO.  |      | REV      |
| FINISH                                                                                                                                                      |           |      |           | Α                                                              | FF-DIN            | 11000F |      | 1        |
| DO NOT SCALE DRAWING                                                                                                                                        |           |      |           | SCA                                                            | CALE: 4:1 WEIGHT: |        | SHEE | T 1 OF 1 |