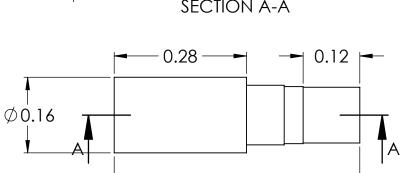

| ALL RIGHTS | RESERVED | BY | FIBERFIN. | INC. |
|------------|----------|----|-----------|------|
|            |          |    |           |      |

| UNLESS OTHERWISE SPECIFIED: |           | NAME | DATE       | Fil                         | oerF          | Fin     |      |          |  |
|-----------------------------|-----------|------|------------|-----------------------------|---------------|---------|------|----------|--|
| DIMENSIONS ARE IN INCHES    | DRAWN     | BJS  | 2018-07-02 |                             |               |         |      |          |  |
|                             | CHECKED   |      |            |                             |               |         |      |          |  |
|                             | ENG APPR. |      |            |                             |               |         |      |          |  |
|                             | MFG APPR. |      |            |                             |               |         |      |          |  |
| DIMENSIONS BASED UPON       | Q.A.      |      |            | LIGHT SEAL ALUMINUM FERRULE |               |         |      |          |  |
| ANSIY 14.5M-1994            | COMMENTS: |      |            |                             |               |         |      |          |  |
| MATERIAL<br>2011-T3 ALUM    |           |      |            | SIZE                        | PART NO. RE   |         |      |          |  |
| FINISH                      |           |      |            | Α                           | A FF-LPLS-3.0 |         |      | -        |  |
| DO NOT SCALE DRAWING        |           |      |            | SCALE: 5:1                  |               | WEIGHT: | SHEE | T 1 OF 1 |  |