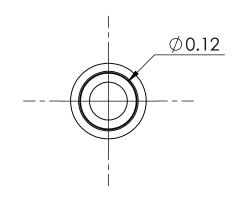

| ALL RIGHTS | RESERVED | BY | FIBERFIN. | INC. |
|------------|----------|----|-----------|------|
|            |          |    |           |      |

| UNLESS OTHERWISE SPECIFIED: |           | NAME | DATE       | Fil                         | oerF          | Fin     |      |          |  |
|-----------------------------|-----------|------|------------|-----------------------------|---------------|---------|------|----------|--|
| DIMENSIONS ARE IN INCHES    | DRAWN     | BJS  | 2018-07-02 |                             |               |         |      |          |  |
|                             | CHECKED   |      |            |                             |               |         |      |          |  |
|                             | ENG APPR. |      |            |                             |               |         |      |          |  |
|                             | MFG APPR. |      |            |                             |               |         |      |          |  |
| DIMENSIONS BASED UPON       | Q.A.      |      |            | LIGHT SEAL ALUMINUM FERRULE |               |         |      |          |  |
| ANSIY 14.5M-1994            | COMMENTS: |      |            |                             |               |         |      |          |  |
| MATERIAL<br>2011-T3 ALUM    |           |      |            | SIZE                        | PART NO. RE   |         |      |          |  |
| FINISH                      |           |      |            | Α                           | A FF-LPLS-3.0 |         |      | -        |  |
| DO NOT SCALE DRAWING        |           |      |            | SCALE: 5:1                  |               | WEIGHT: | SHEE | T 1 OF 1 |  |