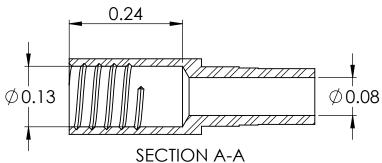

| ALL RIGHTS | RESERVED | BY | FIBERFIN. | INC. |
|------------|----------|----|-----------|------|
|            |          |    |           |      |

| UNLESS OTHERWISE SPECIFIED: |           | NAME | DATE       | Fil                         | oerF          | Fin     |      |          |  |
|-----------------------------|-----------|------|------------|-----------------------------|---------------|---------|------|----------|--|
| DIMENSIONS ARE IN INCHES    | DRAWN     | BJS  | 2018-07-02 |                             |               |         |      |          |  |
|                             | CHECKED   |      |            |                             |               |         |      |          |  |
|                             | ENG APPR. |      |            |                             |               |         |      |          |  |
|                             | MFG APPR. |      |            |                             |               |         |      |          |  |
| DIMENSIONS BASED UPON       | Q.A.      |      |            | LIGHT SEAL ALUMINUM FERRULE |               |         |      |          |  |
| ANSIY 14.5M-1994            | COMMENTS: |      |            |                             |               |         |      |          |  |
| MATERIAL<br>2011-T3 ALUM    |           |      |            | SIZE                        | PART NO. RE   |         |      |          |  |
| FINISH                      |           |      |            | Α                           | A FF-LPLS-3.0 |         |      | -        |  |
| DO NOT SCALE DRAWING        |           |      |            | SCALE: 5:1                  |               | WEIGHT: | SHEE | T 1 OF 1 |  |