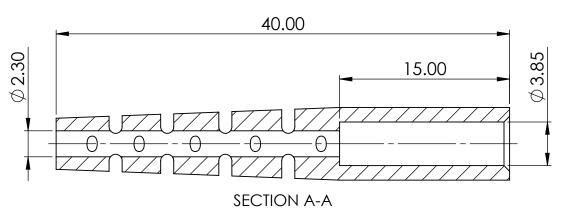

## PRINT IS FOR CUSTOMER REFERENCE ONLY ACTUAL DIMENSIONS MAY VARY SLIGHTLY

| COLOR | PART NUMBER   |
|-------|---------------|
| BLACK | FF-SNSTRC-BLK |
| BLUE  | FF-SNSTRC-BLU |