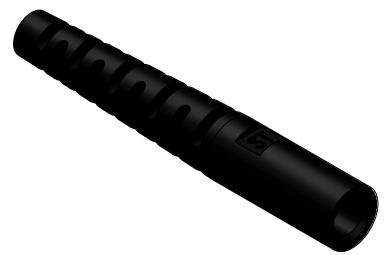

## PRINT IS FOR CUSTOMER REFERENCE ONLY ACTUAL DIMENSIONS MAY VARY SLIGHTLY

| COLOR | PART NUMBER   |
|-------|---------------|
| BLACK | FF-SNSTRC-BLK |
| BLUE  | FF-SNSTRC-BLU |