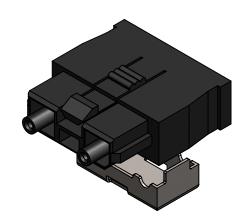

DETAIL A SCALE 4:1

COUNTERSUNK FIBER END FOR HOT-PLATE FINISHING







## CONFIDENTIALITY NOTICE:

THIS INFORMATION IS OWNED BY FIBERFIN, INC. AND CONTAINS MATERIALS CONCERNING FIBERFIN, INC. INTELLECTUAL PROPERTY RIGHTS, BUSINESS PLANS, CUSTOMERS, AND PRODUCTS THAT ARE CONFIDENTIAL AND OF SUBSTANTIAL VALUE TO FIBERFIN, INC. YOU ARE HEREBY NOTIFIED THAT ANY DISSEMINATION, DISTRIBUTION, OR COPYING OF THIS CONFIDENTIAL INFORMATION WITHOUT PRIOR WRITTEN PERMISSION FROM FIBERFIN, INC. IS STRICTLY PROHIBITED. IN RECEIVING THIS INFORMATION, YOU AGREE THAT YOU SHALL NOT DISCLOSE ANY SUCH CONFIDENTIAL INFORMATION TO ANY THIRD PARTY AND SHALL TAKE EVERY REASONABLE PRECAUTION TO PROTECT SUCH CONFIDENTIAL INFORMATION FROM SUCH DISCLOSURE. IN THE EVENT YOU ARE ASKED TO RETURN THE CONFIDENTIAL INFORMATION TO FIBERFIN, INC., THERE SHALL BE NO USE OR DISCLOSURE BY YOU O