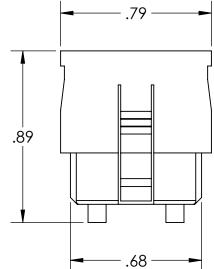

ALL RIGHTS RESERVED BY FIBERFIN, INC.

| UNLESS OTHERWISE SPECIFIED: |           | NAME | DATE       | Fik                                                            | oerF   | Fin     |              |     |
|-----------------------------|-----------|------|------------|----------------------------------------------------------------|--------|---------|--------------|-----|
| DIMENSIONS ARE IN INCHES    | DRAWN     | BJS  | 2019-08-15 | 9925 State Route 47<br>Unit A<br>Yorkville, IL 60560<br>U.S.A. |        |         |              |     |
|                             | CHECKED   |      |            |                                                                |        |         |              |     |
|                             | ENG APPR. |      |            |                                                                |        |         |              |     |
|                             | MFG APPR. |      |            | TITLE                                                          |        |         |              |     |
| DIMENSIONS BASED UPON       | Q.A.      |      |            | TOSLink PN-F07, Mitsubishi, 1000 Micron                        |        |         |              |     |
| ANSI Y 14.5M-1994           | COMMENTS: |      |            |                                                                |        |         |              |     |
| MATERIAL                    |           |      |            | SIZE                                                           | PART 1 | ١٥.     |              | REV |
| FINISH                      | -         |      |            | Α                                                              | FF-TLP | N7-M    |              |     |
| DO NOT SCALE DRAWING        |           |      |            | SCALE: 2:1 W                                                   |        | WEIGHT: | SHEET 1 OF 1 |     |