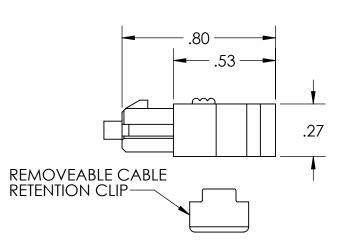

DETAIL A SCALE 4:1

COUNTERSUNK FIBER END FOR HOT-PLATE FINISHING

ALL RIGHTS RESERVED BY FIBERFIN, INC.

| UNLESS OTHERWISE SPECIFIED: |           | NAME | DATE       | Fik                                                            | oerF   | Fin     |              |     |
|-----------------------------|-----------|------|------------|----------------------------------------------------------------|--------|---------|--------------|-----|
| DIMENSIONS ARE IN INCHES    | DRAWN     | BJS  | 2019-08-15 | 9925 State Route 47<br>Unit A<br>Yorkville, IL 60560<br>U.S.A. |        |         |              |     |
|                             | CHECKED   |      |            |                                                                |        |         |              |     |
|                             | ENG APPR. |      |            |                                                                |        |         |              |     |
|                             | MFG APPR. |      |            | TITLE                                                          |        |         |              |     |
| DIMENSIONS BASED UPON       | Q.A.      |      |            | TOSLink PN-F07, Mitsubishi, 1000 Micron                        |        |         |              |     |
| ANSI Y 14.5M-1994           | COMMENTS: |      |            |                                                                |        |         |              |     |
| MATERIAL                    |           |      |            | SIZE                                                           | PART 1 | ١٥.     |              | REV |
| FINISH                      | -         |      |            | Α                                                              | FF-TLP | N7-M    |              |     |
| DO NOT SCALE DRAWING        |           |      |            | SCALE: 2:1 W                                                   |        | WEIGHT: | SHEET 1 OF 1 |     |