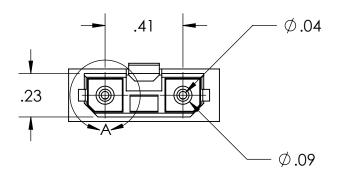

DETAIL A SCALE 4:1

COUNTERSUNK FIBER END FOR HOT-PLATE FINISHING

ALL RIGHTS RESERVED BY FIBERFIN, INC.

| UNLESS OTHERWISE SPECIFIED: |           | NAME | DATE       | Fik                                                            | oerF   | Fin     |              |     |
|-----------------------------|-----------|------|------------|----------------------------------------------------------------|--------|---------|--------------|-----|
| DIMENSIONS ARE IN INCHES    | DRAWN     | BJS  | 2019-08-15 | 9925 State Route 47<br>Unit A<br>Yorkville, IL 60560<br>U.S.A. |        |         |              |     |
|                             | CHECKED   |      |            |                                                                |        |         |              |     |
|                             | ENG APPR. |      |            |                                                                |        |         |              |     |
|                             | MFG APPR. |      |            | TITLE                                                          |        |         |              |     |
| DIMENSIONS BASED UPON       | Q.A.      |      |            | TOSLink PN-F07, Mitsubishi, 1000 Micron                        |        |         |              |     |
| ANSI Y 14.5M-1994           | COMMENTS: |      |            |                                                                |        |         |              |     |
| MATERIAL                    |           |      |            | SIZE                                                           | PART 1 | ١٥.     |              | REV |
| FINISH                      | -         |      |            | Α                                                              | FF-TLP | N7-M    |              |     |
| DO NOT SCALE DRAWING        |           |      |            | SCALE: 2:1 W                                                   |        | WEIGHT: | SHEET 1 OF 1 |     |