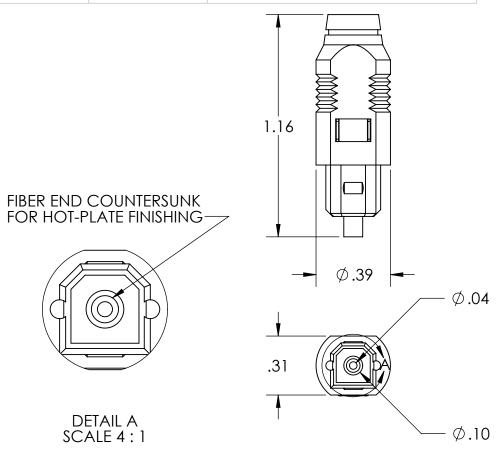

ALL RIGHTS RESERVED BY FIBERFIN, INC.

| UNLESS OTHERWISE SPECIFIED: |           | NAME | DATE       | Fil                                                            | oerF        | Fin          |     |  |
|-----------------------------|-----------|------|------------|----------------------------------------------------------------|-------------|--------------|-----|--|
| DIMENSIONS ARE IN INCHES    | DRAWN     | BJS  | 2019-08-16 | 9925 State Route 47<br>Unit A<br>Yorkville, IL 60560<br>U.S.A. |             |              |     |  |
|                             | CHECKED   |      |            |                                                                |             |              |     |  |
|                             | ENG APPR. |      |            |                                                                |             |              |     |  |
|                             | MFG APPR. |      |            | TITLE                                                          |             |              |     |  |
| DIMENSIONS BASED UPON       | Q.A.      |      |            | TOSLink F05, Mitsubishi, 1000 Micron                           |             |              |     |  |
| ANSI Y 14.5M-1994           | COMMENTS: |      |            |                                                                |             |              |     |  |
| MATERIAL                    |           |      |            | SIZE                                                           | PART 1      | ٧٥.          | REV |  |
| FINISH                      |           |      |            | Α                                                              | FF-TLMI1000 |              |     |  |
| DO NOT SCALE DRAWING        |           |      | SCALE: 2:1 |                                                                | WEIGHT:     | SHEET 1 OF 1 |     |  |