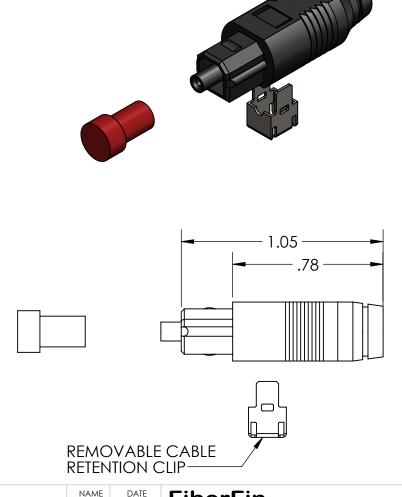

ALL RIGHTS RESERVED BY FIBERFIN, INC.

| UNLESS OTHERWISE SPECIFIED: |           | NAME | DATE       | Fil                                                            | oerF        | Fin          |     |  |
|-----------------------------|-----------|------|------------|----------------------------------------------------------------|-------------|--------------|-----|--|
| DIMENSIONS ARE IN INCHES    | DRAWN     | BJS  | 2019-08-16 | 9925 State Route 47<br>Unit A<br>Yorkville, IL 60560<br>U.S.A. |             |              |     |  |
|                             | CHECKED   |      |            |                                                                |             |              |     |  |
|                             | ENG APPR. |      |            |                                                                |             |              |     |  |
|                             | MFG APPR. |      |            | TITLE                                                          |             |              |     |  |
| DIMENSIONS BASED UPON       | Q.A.      |      |            | TOSLink F05, Mitsubishi, 1000 Micron                           |             |              |     |  |
| ANSI Y 14.5M-1994           | COMMENTS: |      |            |                                                                |             |              |     |  |
| MATERIAL                    |           |      |            | SIZE                                                           | PART 1      | ٧٥.          | REV |  |
| FINISH                      |           |      |            | Α                                                              | FF-TLMI1000 |              |     |  |
| DO NOT SCALE DRAWING        |           |      | SCALE: 2:1 |                                                                | WEIGHT:     | SHEET 1 OF 1 |     |  |