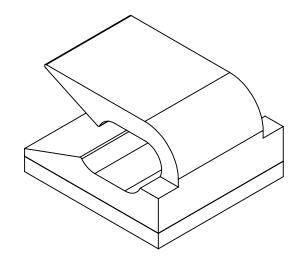

ALL RIGHTS RESERVED BY FIBERFIN, INC.

| UNLESS OTHERWISE SPECIFIED:                |           | NAME | DATE     | FiberFin                                             |             |          |     |   |
|--------------------------------------------|-----------|------|----------|------------------------------------------------------|-------------|----------|-----|---|
| DIMENSIONS ARE IN MILLIMETERS              | DRAWN     | RH   | 5/9/2025 | 9925 State Route 47<br>Unit A<br>Yorkville, IL 60560 |             |          |     |   |
| PRINT IS FOR REFERENCE ONLY                | CHECKED   |      |          |                                                      |             |          |     |   |
| [in]                                       | ENG APPR. |      | U.S.A.   |                                                      |             |          |     |   |
| mm                                         | MFG APPR. |      |          | TITLE                                                |             |          |     |   |
| DIMENSIONS BASED UPON<br>ANSI Y 14.5M-1994 | Q.A.      |      |          | Duplex Fiber Clip with Adhesive                      |             |          |     |   |
|                                            | COMMENTS: |      |          |                                                      |             |          |     |   |
| MATERIAL<br>WHITE PLASTIC                  |           |      |          | SIZE                                                 | PART        | ٧٥.      | REV |   |
| FINISH                                     |           |      |          | Α                                                    | FF-MCEDCLIP |          |     | - |
| DO NOT SCALE DRAWING                       |           |      |          | SCALE: 5:1 WEIGHT: SHEE                              |             | T 1 OF 1 |     |   |