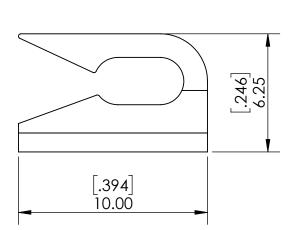

ALL RIGHTS RESERVED BY FIBERFIN, INC.

| UNLESS OTHERWISE SPECIFIED:                |           | NAME | DATE     | FiberFin                                             |             |          |     |   |
|--------------------------------------------|-----------|------|----------|------------------------------------------------------|-------------|----------|-----|---|
| DIMENSIONS ARE IN MILLIMETERS              | DRAWN     | RH   | 5/9/2025 | 9925 State Route 47<br>Unit A<br>Yorkville, IL 60560 |             |          |     |   |
| PRINT IS FOR REFERENCE ONLY                | CHECKED   |      |          |                                                      |             |          |     |   |
| [in]                                       | ENG APPR. |      | U.S.A.   |                                                      |             |          |     |   |
| mm                                         | MFG APPR. |      |          | TITLE                                                |             |          |     |   |
| DIMENSIONS BASED UPON<br>ANSI Y 14.5M-1994 | Q.A.      |      |          | Duplex Fiber Clip with Adhesive                      |             |          |     |   |
|                                            | COMMENTS: |      |          |                                                      |             |          |     |   |
| MATERIAL<br>WHITE PLASTIC                  |           |      |          | SIZE                                                 | PART        | ٧٥.      | REV |   |
| FINISH                                     |           |      |          | Α                                                    | FF-MCEDCLIP |          |     | - |
| DO NOT SCALE DRAWING                       |           |      |          | SCALE: 5:1 WEIGHT: SHEE                              |             | T 1 OF 1 |     |   |