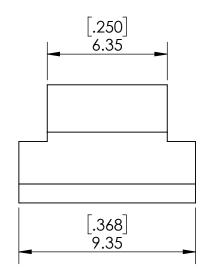

ALL RIGHTS RESERVED BY FIBERFIN, INC.

| UNLESS OTHERWISE SPECIFIED:                |           | NAME | DATE     | FiberFin                                             |             |          |     |   |
|--------------------------------------------|-----------|------|----------|------------------------------------------------------|-------------|----------|-----|---|
| DIMENSIONS ARE IN MILLIMETERS              | DRAWN     | RH   | 5/9/2025 | 9925 State Route 47<br>Unit A<br>Yorkville, IL 60560 |             |          |     |   |
| PRINT IS FOR REFERENCE ONLY                | CHECKED   |      |          |                                                      |             |          |     |   |
| [in]                                       | ENG APPR. |      | U.S.A.   |                                                      |             |          |     |   |
| mm                                         | MFG APPR. |      |          | TITLE                                                |             |          |     |   |
| DIMENSIONS BASED UPON<br>ANSI Y 14.5M-1994 | Q.A.      |      |          | Duplex Fiber Clip with Adhesive                      |             |          |     |   |
|                                            | COMMENTS: |      |          |                                                      |             |          |     |   |
| MATERIAL<br>WHITE PLASTIC                  |           |      |          | SIZE                                                 | PART        | ٧٥.      | REV |   |
| FINISH                                     |           |      |          | Α                                                    | FF-MCEDCLIP |          |     | - |
| DO NOT SCALE DRAWING                       |           |      |          | SCALE: 5:1 WEIGHT: SHEE                              |             | T 1 OF 1 |     |   |