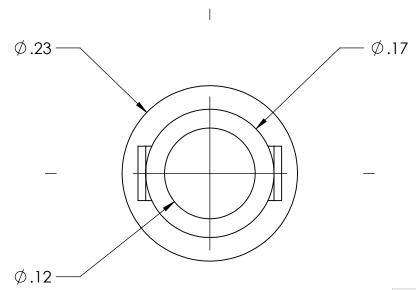

ALL RIGHTS RESERVED BY FIBERFIN, INC.

| UNLESS OTHERWISE SPECIFIED: |                        | NAME | DATE      | FiberFin                                                       |        |                |              |  |
|-----------------------------|------------------------|------|-----------|----------------------------------------------------------------|--------|----------------|--------------|--|
| DIMENSIONS ARE IN INCHES    | DRAWN                  | BJS  | 7/16/2019 | 9925 State Route 47<br>Unit A<br>Yorkville, IL 60560<br>U.S.A. |        |                |              |  |
|                             | CHECKED                |      |           |                                                                |        |                |              |  |
|                             | ENG APPR.              |      |           |                                                                |        |                |              |  |
|                             | MFG APPR.              |      |           | TITLE                                                          |        |                |              |  |
| DIMENSIONS BASED UPON       | Q.A. Light Pipe Lens ( |      |           |                                                                |        | ens Cap, 3mm F | iber         |  |
| ANSIY 14.5M-1994            | COMMENTS:              |      |           |                                                                |        |                |              |  |
| MATERIAL                    |                        |      |           | SIZE                                                           | PART 1 | NO. REV        |              |  |
| FINISH                      |                        |      |           | Α                                                              | FF-LPL | .C-3.0         |              |  |
| DO NOT SCALE DRAWING        |                        |      |           | SCALE: 8:1                                                     |        | WEIGHT:        | SHEET 1 OF 1 |  |