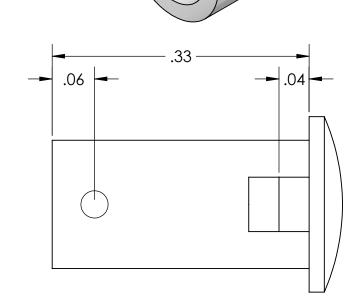

ALL RIGHTS RESERVED BY FIBERFIN, INC.

| UNLESS OTHERWISE SPECIFIED: |                        | NAME | DATE      | FiberFin                                                       |        |                |              |  |
|-----------------------------|------------------------|------|-----------|----------------------------------------------------------------|--------|----------------|--------------|--|
| DIMENSIONS ARE IN INCHES    | DRAWN                  | BJS  | 7/16/2019 | 9925 State Route 47<br>Unit A<br>Yorkville, IL 60560<br>U.S.A. |        |                |              |  |
|                             | CHECKED                |      |           |                                                                |        |                |              |  |
|                             | ENG APPR.              |      |           |                                                                |        |                |              |  |
|                             | MFG APPR.              |      |           | TITLE                                                          |        |                |              |  |
| DIMENSIONS BASED UPON       | Q.A. Light Pipe Lens ( |      |           |                                                                |        | ens Cap, 3mm F | iber         |  |
| ANSIY 14.5M-1994            | COMMENTS:              |      |           |                                                                |        |                |              |  |
| MATERIAL                    |                        |      |           | SIZE                                                           | PART 1 | NO. REV        |              |  |
| FINISH                      |                        |      |           | Α                                                              | FF-LPL | .C-3.0         |              |  |
| DO NOT SCALE DRAWING        |                        |      |           | SCALE: 8:1                                                     |        | WEIGHT:        | SHEET 1 OF 1 |  |