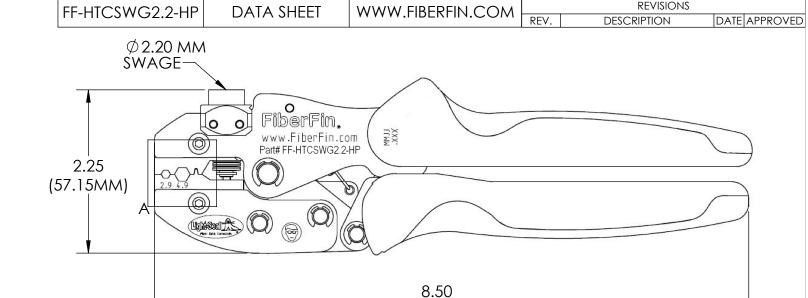

(215.90MM)

| PRODUCT INFORMATION |                               |  |  |  |  |  |
|---------------------|-------------------------------|--|--|--|--|--|
| PROCESS             | PRECISION<br>CRIMPING/SWAGING |  |  |  |  |  |
| PRODUCT NAME        | POF CRIMP/SWAGE TOOLS         |  |  |  |  |  |
| MATERIAL            | HARDENED STEEL JAWS           |  |  |  |  |  |
| HANDLES             | PLASTIC COATED                |  |  |  |  |  |
| WEIGHT              | 1.115 LBS<br>505 GRAMS        |  |  |  |  |  |

## HEX SIZES 2.9 MM 4.9 MM 2.9 4.9

DETAIL A CRIMP AREA