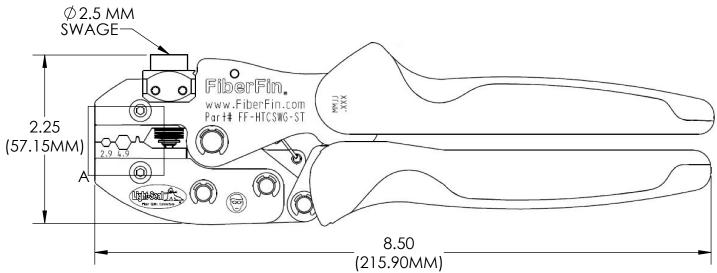

- Place the rear portion of the ST connector with cable into the 2.9mm hex for crimping
- Note: Make sure you have at least 2mm of fiber sticking out of the end of the connector
- Completely close the handles, thus crimping the connector/ cable assembly
- Remove the cable and insert it into the swage collet
- Note: the counter bore in the collet to limit the stop depth
- Completely close the handles again and swage the end of the connector
- Open the handle and your connector is complete

DETAIL A CRIMP AREA

| UNLESS OTHERWISE SPECIFIED:                                                                                                     |           | NAME   | DATE    | Fib                     | erFin, Inc. |          |     |
|---------------------------------------------------------------------------------------------------------------------------------|-----------|--------|---------|-------------------------|-------------|----------|-----|
| DIMENSIONS ARE IN INCHES TOLERANCES: FRACTIONAL±1/32 ANGULAR: MACH±1/2 BEND±1 TWO PLACE DECIMAL ±.015 THREE PLACE DECIMAL ±.005 | DRAWN     | J.S.M. | 8/27/15 |                         |             |          |     |
|                                                                                                                                 | CHECKED   | P.M.   | 9/1/15  |                         |             |          |     |
|                                                                                                                                 | ENG APPR. |        |         |                         |             |          |     |
|                                                                                                                                 | MFG APPR. | P.M.   | 9/1/15  | TITLE:                  |             |          |     |
| INTERPRET GEOMETRIC<br>TOLERANCING PER:                                                                                         | Q.A.      |        |         | ST CRIMP/SWAGE TOOL     |             |          |     |
|                                                                                                                                 | COMMENTS: |        |         | 1                       |             |          |     |
| MATERIAL                                                                                                                        |           |        |         | SIZE                    | DWG. NO.    |          | REV |
| FINISH                                                                                                                          | _         |        |         | Α                       | FF-HTCSWG-S | ST       |     |
| DO NOT SCALE DRAWING                                                                                                            |           |        |         | SCALE: N/A WEIGHT: SHEE |             | T 1 OF 1 |     |
| _                                                                                                                               |           |        | _       |                         | i i         |          |     |