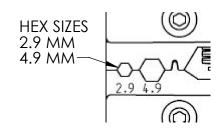

- Place the rear portion of the ST connector with cable into the 2.9mm hex for crimping
- Note: Make sure you have at least 2mm of fiber sticking out of the end of the connector
- Completely close the handles, thus crimping the connector/ cable assembly
- Remove the cable and insert it into the swage collet
- Note: the counter bore in the collet to limit the stop depth
- Completely close the handles again and swage the end of the connector
- Open the handle and your connector is complete