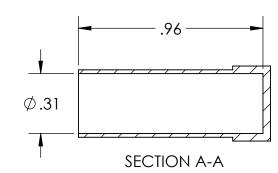

4

| UNLESS OTHERWISE SPECIFIED:                |           | NAME | DATE       | Fil                                | berl                | =in     |      |          |
|--------------------------------------------|-----------|------|------------|------------------------------------|---------------------|---------|------|----------|
| DIMENSIONS ARE IN INCHES                   | DRAWN     | BJS  | 2019-06-26 |                                    | 9925 State Route 47 |         |      |          |
|                                            | CHECKED   |      |            | Unit A<br>Yorkville, IL 60560      |                     |         |      |          |
|                                            | ENG APPR. |      |            | U.S.A.                             |                     |         |      |          |
|                                            | MFG APPR. |      |            | TITLE                              |                     |         |      |          |
| DIMENSIONS BASED UPON<br>ANSI Y 14.5M-1994 | Q.A.      |      |            | .315 Dust Cap                      |                     |         |      |          |
|                                            | COMMENTS: |      | -          |                                    |                     |         |      |          |
| MATERIAL                                   |           |      |            | SIZE PART NO.<br><b>A</b> FF-DC315 |                     |         | REV  |          |
| FINISH                                     |           |      |            |                                    |                     |         |      |          |
| do not scale drawing                       |           |      |            | SCA                                | LE: 2:1             | WEIGHT: | SHEE | T 1 OF 1 |
| 3                                          |           |      | 2          |                                    | ]                   |         |      |          |