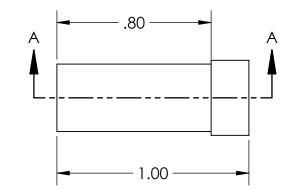

4

| UNLESS OTHERWISE SPECIFIED:                |           | NAME | DATE       | Fil                                | berl                | =in     |      |          |
|--------------------------------------------|-----------|------|------------|------------------------------------|---------------------|---------|------|----------|
| DIMENSIONS ARE IN INCHES                   | DRAWN     | BJS  | 2019-06-26 |                                    | 9925 State Route 47 |         |      |          |
|                                            | CHECKED   |      |            | Unit A<br>Yorkville, IL 60560      |                     |         |      |          |
|                                            | ENG APPR. |      |            | U.S.A.                             |                     |         |      |          |
|                                            | MFG APPR. |      |            | TITLE                              |                     |         |      |          |
| DIMENSIONS BASED UPON<br>ANSI Y 14.5M-1994 | Q.A.      |      |            | .315 Dust Cap                      |                     |         |      |          |
|                                            | COMMENTS: |      | -          |                                    |                     |         |      |          |
| MATERIAL                                   |           |      |            | SIZE PART NO.<br><b>A</b> FF-DC315 |                     |         | REV  |          |
| FINISH                                     |           |      |            |                                    |                     |         |      |          |
| do not scale drawing                       |           |      |            | SCA                                | LE: 2:1             | WEIGHT: | SHEE | T 1 OF 1 |
| 3                                          |           |      | 2          |                                    | ]                   |         |      |          |