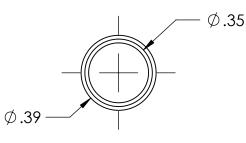

4

| UNLESS OTHERWISE SPECIFIED:                |           | NAME | DATE       | Fil                                | berl                | =in     |      |          |
|--------------------------------------------|-----------|------|------------|------------------------------------|---------------------|---------|------|----------|
| DIMENSIONS ARE IN INCHES                   | DRAWN     | BJS  | 2019-06-26 |                                    | 9925 State Route 47 |         |      |          |
|                                            | CHECKED   |      |            | Unit A<br>Yorkville, IL 60560      |                     |         |      |          |
|                                            | ENG APPR. |      |            | U.S.A.                             |                     |         |      |          |
|                                            | MFG APPR. |      |            | TITLE                              |                     |         |      |          |
| DIMENSIONS BASED UPON<br>ANSI Y 14.5M-1994 | Q.A.      |      |            | .315 Dust Cap                      |                     |         |      |          |
|                                            | COMMENTS: |      | -          |                                    |                     |         |      |          |
| MATERIAL                                   |           |      |            | SIZE PART NO.<br><b>A</b> FF-DC315 |                     |         | REV  |          |
| FINISH                                     |           |      |            |                                    |                     |         |      |          |
| do not scale drawing                       |           |      |            | SCA                                | LE: 2:1             | WEIGHT: | SHEE | T 1 OF 1 |
| 3                                          |           |      | 2          |                                    | ]                   |         |      |          |