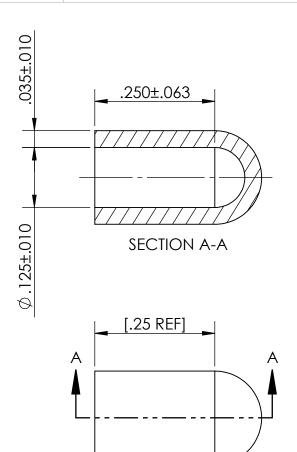

| UNLESS OTHERWISE SPECIFIED:                |           | NAME | DATE      | Fil                                     | nerF                   | Fin      |      |          |
|--------------------------------------------|-----------|------|-----------|-----------------------------------------|------------------------|----------|------|----------|
| DIMENSIONS ARE IN INCHES                   | DRAWN     | BJS  | 6/26/2019 | FiberFin 9925 State Route 47            |                        |          |      |          |
|                                            | CHECKED   |      |           | Unit A<br>Yorkville, IL 60560<br>U.S.A. |                        |          |      |          |
|                                            | ENG APPR. |      |           |                                         |                        |          |      |          |
|                                            | MFG APPR. |      |           | TITLE                                   |                        |          |      |          |
| DIMENSIONS BASED UPON<br>ANSI Y 14.5M-1994 | Q.A.      |      |           | Dust Cap, 0.125 in I.D., Clear          |                        |          |      |          |
|                                            | COMMENTS: |      |           |                                         |                        |          |      |          |
| MATERIAL<br>VINYI - CLEAR                  |           |      |           | SIZE                                    | PART 1                 | ۱O.      |      | REV      |
| FINISH<br>ERROR!:Finish                    |           |      |           | Α                                       | FF-DC                  | C125-XXX |      | -        |
| DO NOT SCALE DRAWING                       |           |      |           | SCAI                                    | SCALE: 5:1 WEIGHT: SHE |          | SHEE | T 1 OF 1 |