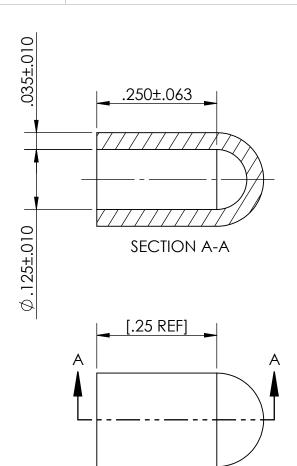

## NOTES:

## SERVICE TEMPERATURE: -26-350°F (-32-176°C) RoHs / REACH COMPLIANT

CONFIDENTIALITY NOTICE:

THIS INFORMATION IS OWNED BY FIBERFIN, INC., AND CONTAINS MATERIALS CONCERNING FIBERFIN, INC., INTELLECTUAL PROPERTY RIGHTS, BUSINESS PLANS, CUSTOMERS, AND PRODUCTS THAT ARE CONFIDENTIAL AND OF SUBSTANTIAL VALUE TO FIBERFIN, INC. YOU ARE HEREBY NOTIFIED THAT ANY DISSEMINATION, DISTRIBUTION, OR COPYING OF THIS CONFIDENTIAL INFORMATION WITHOUT PRIOR WRITTEN PERMISSION FROM FIBERFIN, INC. IS STRICTLY PROHIBITED. IN RECEIVING THIS INFORMATION, YOU AGREE THAT YOU SHALL NOT DISCLOSE ANY SUCH CONFIDENTIAL INFORMATION TO ANY THIRD PARTY AND SHALL TAKE EVERY REASONABLE PRECAUTION TO PROTECT SUCH CONFIDENTIAL INFORMATION FROM SUCH DISCLOSURE. IN THE EVENT YOU ARE ASKED TO RETURN THE CONFIDENTIAL INFORMATION TO FIBERFIN, INC., THERE SHALL BE NO USE OR DISCLOSURE BY YOU OF ANY CONFIDENTIAL INFORMATION.