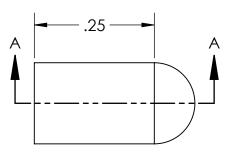

| ALL RIGHTS | RESERVED | BY FIBERE | IN. INC. |
|------------|----------|-----------|----------|

| UNLESS OTHERWISE SPECIFIED:                |           | NAME | DATE       | FiberFin                                             |          |         |          |     |
|--------------------------------------------|-----------|------|------------|------------------------------------------------------|----------|---------|----------|-----|
| DIMENSIONS ARE IN INCHES                   | DRAWN     | BJS  | 2019-06-27 | 9925 State Route 47<br>Unit A<br>Yorkville, IL 60560 |          |         |          |     |
|                                            | CHECKED   |      |            |                                                      |          |         |          |     |
|                                            | ENG APPR. |      |            | U.S.A. TITLE                                         |          |         |          |     |
|                                            | MFG APPR. |      |            |                                                      |          |         |          |     |
| DIMENSIONS BASED UPON<br>ANSI Y 14.5M-1994 | Q.A.      |      |            | .109 Dust Cap                                        |          |         |          |     |
|                                            | COMMENTS: |      |            |                                                      |          |         |          |     |
| MATERIAL                                   |           |      |            | SIZE                                                 | PART NO. |         |          | REV |
| FINISH                                     | _         |      |            | Α                                                    | FF-DC    | 109-XXX |          |     |
| DO NOT SCALE DRAWING                       |           |      | SCA        | LE: 5:1                                              | WEIGHT:  | SHEE    | T 1 OF 1 |     |