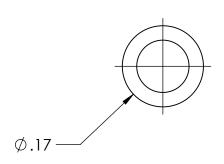

| ALL RIGHTS | RESERVED | BY FIBERE | IN. INC. |
|------------|----------|-----------|----------|

| UNLESS OTHERWISE SPECIFIED:                |           | NAME | DATE       | FiberFin                                             |          |         |          |     |
|--------------------------------------------|-----------|------|------------|------------------------------------------------------|----------|---------|----------|-----|
| DIMENSIONS ARE IN INCHES                   | DRAWN     | BJS  | 2019-06-27 | 9925 State Route 47<br>Unit A<br>Yorkville, IL 60560 |          |         |          |     |
|                                            | CHECKED   |      |            |                                                      |          |         |          |     |
|                                            | ENG APPR. |      |            | U.S.A. TITLE                                         |          |         |          |     |
|                                            | MFG APPR. |      |            |                                                      |          |         |          |     |
| DIMENSIONS BASED UPON<br>ANSI Y 14.5M-1994 | Q.A.      |      |            | .109 Dust Cap                                        |          |         |          |     |
|                                            | COMMENTS: |      |            |                                                      |          |         |          |     |
| MATERIAL                                   |           |      |            | SIZE                                                 | PART NO. |         |          | REV |
| FINISH                                     | _         |      |            | Α                                                    | FF-DC    | 109-XXX |          |     |
| DO NOT SCALE DRAWING                       |           |      | SCA        | LE: 5:1                                              | WEIGHT:  | SHEE    | T 1 OF 1 |     |