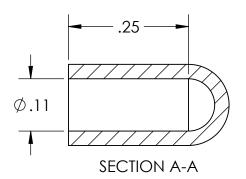

| ALL RIGHTS | RESERVED | BY FIBERE | IN. INC. |
|------------|----------|-----------|----------|

| UNLESS OTHERWISE SPECIFIED:                |           | NAME | DATE       | FiberFin                                             |          |         |          |     |
|--------------------------------------------|-----------|------|------------|------------------------------------------------------|----------|---------|----------|-----|
| DIMENSIONS ARE IN INCHES                   | DRAWN     | BJS  | 2019-06-27 | 9925 State Route 47<br>Unit A<br>Yorkville, IL 60560 |          |         |          |     |
|                                            | CHECKED   |      |            |                                                      |          |         |          |     |
|                                            | ENG APPR. |      |            | U.S.A. TITLE                                         |          |         |          |     |
|                                            | MFG APPR. |      |            |                                                      |          |         |          |     |
| DIMENSIONS BASED UPON<br>ANSI Y 14.5M-1994 | Q.A.      |      |            | .109 Dust Cap                                        |          |         |          |     |
|                                            | COMMENTS: |      |            |                                                      |          |         |          |     |
| MATERIAL                                   |           |      |            | SIZE                                                 | PART NO. |         |          | REV |
| FINISH                                     | _         |      |            | Α                                                    | FF-DC    | 109-XXX |          |     |
| DO NOT SCALE DRAWING                       |           |      | SCA        | LE: 5:1                                              | WEIGHT:  | SHEE    | T 1 OF 1 |     |