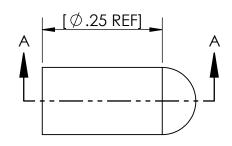

| UNLESS OTHERWISE SPECIFIED:                |           | NAME | DATE      | Fil                            | oerF                | Fin     |          |   |
|--------------------------------------------|-----------|------|-----------|--------------------------------|---------------------|---------|----------|---|
| DIMENSIONS ARE IN INCHES                   | DRAWN     | BJS  | 6/26/2019 |                                | 9925 State Route 47 |         |          |   |
|                                            | CHECKED   |      |           | Unit A<br>Yorkville, IL 60560  |                     |         |          |   |
|                                            | ENG APPR. |      |           | U.S.A.                         |                     |         |          |   |
|                                            | MFG APPR. |      |           | TITLE                          |                     |         |          |   |
| DIMENSIONS BASED UPON<br>ANSI Y 14.5M-1994 | Q.A.      |      |           | Dust Cap, 0.080 in I.D., Clear |                     |         |          |   |
|                                            | COMMENTS: |      |           |                                |                     |         |          |   |
| MATERIAL<br>VINYI - CI FAR                 |           |      |           | SIZE                           | PART 1              | ۷O.     |          |   |
| FINISH                                     | _         |      |           | Α                              | FF-DC               | 080-CLR |          | - |
| DO NOT SCALE DRAWING                       |           |      |           | SCALE: 5:1 WEIGHT:             |                     | SHEE    | T 1 OF 1 |   |