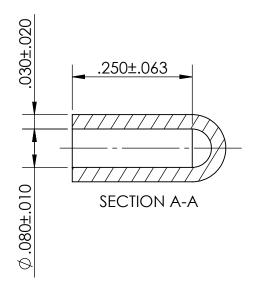

| UNLESS OTHERWISE SPECIFIED:                |           | NAME | DATE      | Fil                            | oerF                | Fin     |          |   |
|--------------------------------------------|-----------|------|-----------|--------------------------------|---------------------|---------|----------|---|
| DIMENSIONS ARE IN INCHES                   | DRAWN     | BJS  | 6/26/2019 |                                | 9925 State Route 47 |         |          |   |
|                                            | CHECKED   |      |           | Unit A<br>Yorkville, IL 60560  |                     |         |          |   |
|                                            | ENG APPR. |      |           | U.S.A.                         |                     |         |          |   |
|                                            | MFG APPR. |      |           | TITLE                          |                     |         |          |   |
| DIMENSIONS BASED UPON<br>ANSI Y 14.5M-1994 | Q.A.      |      |           | Dust Cap, 0.080 in I.D., Clear |                     |         |          |   |
|                                            | COMMENTS: |      |           |                                |                     |         |          |   |
| MATERIAL<br>VINYI - CI FAR                 |           |      |           | SIZE                           | PART 1              | ۷O.     |          |   |
| FINISH                                     | _         |      |           | Α                              | FF-DC               | 080-CLR |          | - |
| DO NOT SCALE DRAWING                       |           |      |           | SCALE: 5:1 WEIGHT:             |                     | SHEE    | T 1 OF 1 |   |