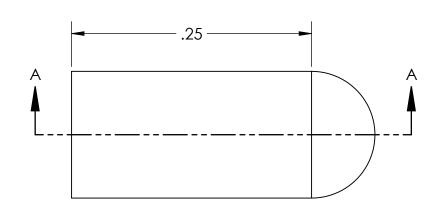

| ALL RI | GHTS RES | SERVED | BY | FIBERFIN, | INC. |
|--------|----------|--------|----|-----------|------|

| UNLESS OTHERWISE SPECIFIED: |           | NAME | DATE       | Fil           | oerF     | in      |      |          |
|-----------------------------|-----------|------|------------|---------------|----------|---------|------|----------|
| DIMENSIONS ARE IN INCHES    | DRAWN     | BJS  | 2019-06-27 |               |          |         |      |          |
|                             | CHECKED   |      |            |               |          |         |      |          |
|                             | ENG APPR. |      |            |               |          |         |      |          |
|                             | MFG APPR. |      |            | TITLE         |          |         |      |          |
| DIMENSIONS BASED UPON       | Q.A.      |      |            | .072 Dust Cap |          |         |      |          |
| ANSIY 14.5M-1994            | COMMENTS: |      |            | 1             |          |         |      |          |
| MATERIAL                    |           |      |            | SIZE          |          |         |      | REV      |
| DO NOT SCALE DRAWING        |           |      |            | Α             |          |         |      |          |
|                             |           |      |            | SCA           | LE: 10:1 | WEIGHT: | SHEE | T 1 OF 1 |