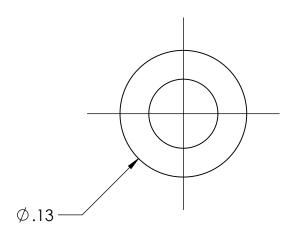

| ALL RI | GHTS RES | SERVED | BY | FIBERFIN, | INC. |
|--------|----------|--------|----|-----------|------|

| UNLESS OTHERWISE SPECIFIED: |           | NAME | DATE       | Fil           | oerF     | in      |      |          |
|-----------------------------|-----------|------|------------|---------------|----------|---------|------|----------|
| DIMENSIONS ARE IN INCHES    | DRAWN     | BJS  | 2019-06-27 |               |          |         |      |          |
|                             | CHECKED   |      |            |               |          |         |      |          |
|                             | ENG APPR. |      |            |               |          |         |      |          |
|                             | MFG APPR. |      |            | TITLE         |          |         |      |          |
| DIMENSIONS BASED UPON       | Q.A.      |      |            | .072 Dust Cap |          |         |      |          |
| ANSIY 14.5M-1994            | COMMENTS: |      |            | 1             |          |         |      |          |
| MATERIAL                    |           |      |            | SIZE          |          |         |      | REV      |
| DO NOT SCALE DRAWING        |           |      |            | Α             |          |         |      |          |
|                             |           |      |            | SCA           | LE: 10:1 | WEIGHT: | SHEE | T 1 OF 1 |