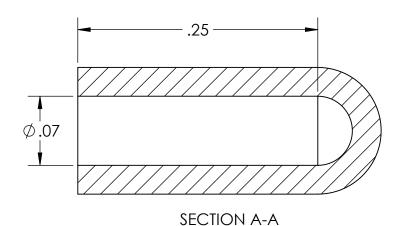

| ALL RI | GHTS RES | SERVED | BY | FIBERFIN, | INC. |
|--------|----------|--------|----|-----------|------|

| UNLESS OTHERWISE SPECIFIED: |           | NAME | DATE       | Fil           | oerF     | in      |      |          |
|-----------------------------|-----------|------|------------|---------------|----------|---------|------|----------|
| DIMENSIONS ARE IN INCHES    | DRAWN     | BJS  | 2019-06-27 |               |          |         |      |          |
|                             | CHECKED   |      |            |               |          |         |      |          |
|                             | ENG APPR. |      |            |               |          |         |      |          |
|                             | MFG APPR. |      |            | TITLE         |          |         |      |          |
| DIMENSIONS BASED UPON       | Q.A.      |      |            | .072 Dust Cap |          |         |      |          |
| ANSIY 14.5M-1994            | COMMENTS: |      |            | 1             |          |         |      |          |
| MATERIAL                    |           |      |            | SIZE          |          |         |      | REV      |
| DO NOT SCALE DRAWING        |           |      |            | Α             |          |         |      |          |
|                             |           |      |            | SCA           | LE: 10:1 | WEIGHT: | SHEE | T 1 OF 1 |