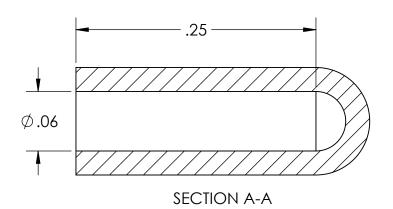

ALL RIGHTS RESERVED BY FIBERFIN, INC.

| UNLESS OTHERWISE SPECIFIED:                |           | NAME | DATE       | FiberFin                                                       |          |  |          |     |
|--------------------------------------------|-----------|------|------------|----------------------------------------------------------------|----------|--|----------|-----|
| DIMENSIONS ARE IN INCHES                   | DRAWN     | BJS  | 2019-06-26 | 9925 State Route 47<br>Unit A<br>Yorkville, IL 60560<br>U.S.A. |          |  |          |     |
|                                            | CHECKED   |      |            |                                                                |          |  |          |     |
|                                            | ENG APPR. |      |            |                                                                |          |  |          |     |
|                                            | MFG APPR. |      |            | TITLE                                                          |          |  |          |     |
| DIMENSIONS BASED UPON<br>ANSI Y 14.5M-1994 | Q.A.      |      |            | .060 Dust Cap                                                  |          |  |          |     |
|                                            | COMMENTS: |      |            |                                                                |          |  |          |     |
| MATERIAL                                   |           |      |            | SIZE                                                           | PART NO. |  |          | REV |
| FINISH                                     |           |      |            | Α                                                              | FF-DC060 |  |          |     |
| DO NOT SCALE DRAWING                       |           |      |            | SCALE: 10:1 WEIGHT: SHEE                                       |          |  | T 1 OF 1 |     |