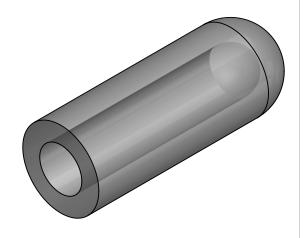

ALL RIGHTS RESERVED BY FIBERFIN, INC.

| UNLESS OTHERWISE SPECIFIED:                |           | NAME | DATE       | FiberFin                                                       |          |  |          |     |
|--------------------------------------------|-----------|------|------------|----------------------------------------------------------------|----------|--|----------|-----|
| DIMENSIONS ARE IN INCHES                   | DRAWN     | BJS  | 2019-06-26 | 9925 State Route 47<br>Unit A<br>Yorkville, IL 60560<br>U.S.A. |          |  |          |     |
|                                            | CHECKED   |      |            |                                                                |          |  |          |     |
|                                            | ENG APPR. |      |            |                                                                |          |  |          |     |
|                                            | MFG APPR. |      |            | TITLE                                                          |          |  |          |     |
| DIMENSIONS BASED UPON<br>ANSI Y 14.5M-1994 | Q.A.      |      |            | .060 Dust Cap                                                  |          |  |          |     |
|                                            | COMMENTS: |      |            |                                                                |          |  |          |     |
| MATERIAL                                   |           |      |            | SIZE                                                           | PART NO. |  |          | REV |
| FINISH                                     |           |      |            | Α                                                              | FF-DC060 |  |          |     |
| DO NOT SCALE DRAWING                       |           |      |            | SCALE: 10:1 WEIGHT: SHEE                                       |          |  | T 1 OF 1 |     |