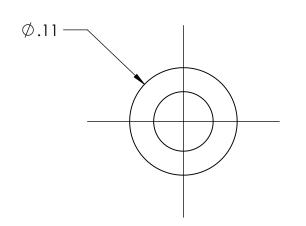

ALL RIGHTS RESERVED BY FIBERFIN, INC.

| UNLESS OTHERWISE SPECIFIED:                |           | NAME | DATE       | FiberFin                                                       |          |  |          |     |
|--------------------------------------------|-----------|------|------------|----------------------------------------------------------------|----------|--|----------|-----|
| DIMENSIONS ARE IN INCHES                   | DRAWN     | BJS  | 2019-06-26 | 9925 State Route 47<br>Unit A<br>Yorkville, IL 60560<br>U.S.A. |          |  |          |     |
|                                            | CHECKED   |      |            |                                                                |          |  |          |     |
|                                            | ENG APPR. |      |            |                                                                |          |  |          |     |
|                                            | MFG APPR. |      |            | TITLE                                                          |          |  |          |     |
| DIMENSIONS BASED UPON<br>ANSI Y 14.5M-1994 | Q.A.      |      |            | .060 Dust Cap                                                  |          |  |          |     |
|                                            | COMMENTS: |      |            |                                                                |          |  |          |     |
| MATERIAL                                   |           |      |            | SIZE                                                           | PART NO. |  |          | REV |
| FINISH                                     |           |      |            | Α                                                              | FF-DC060 |  |          |     |
| DO NOT SCALE DRAWING                       |           |      |            | SCALE: 10:1 WEIGHT: SHEE                                       |          |  | T 1 OF 1 |     |