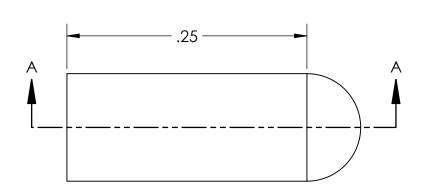

ALL RIGHTS RESERVED BY FIBERFIN, INC.

| UNLESS OTHERWISE SPECIFIED:                |           | NAME | DATE       | FiberFin                                                       |          |  |          |     |
|--------------------------------------------|-----------|------|------------|----------------------------------------------------------------|----------|--|----------|-----|
| DIMENSIONS ARE IN INCHES                   | DRAWN     | BJS  | 2019-06-26 | 9925 State Route 47<br>Unit A<br>Yorkville, IL 60560<br>U.S.A. |          |  |          |     |
|                                            | CHECKED   |      |            |                                                                |          |  |          |     |
|                                            | ENG APPR. |      |            |                                                                |          |  |          |     |
|                                            | MFG APPR. |      |            | TITLE                                                          |          |  |          |     |
| DIMENSIONS BASED UPON<br>ANSI Y 14.5M-1994 | Q.A.      |      |            | .060 Dust Cap                                                  |          |  |          |     |
|                                            | COMMENTS: |      |            |                                                                |          |  |          |     |
| MATERIAL                                   |           |      |            | SIZE                                                           | PART NO. |  |          | REV |
| FINISH                                     |           |      |            | Α                                                              | FF-DC060 |  |          |     |
| DO NOT SCALE DRAWING                       |           |      |            | SCALE: 10:1 WEIGHT: SHEE                                       |          |  | T 1 OF 1 |     |