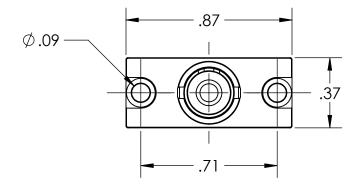

FiberFin. Customer Print Part #: FF-ADSTFC-TW www.fiberfin.com

> .050 ST KEYWAY -.080 FC KEYWAY - Ø.09 Ø.22

SECTION A-A

| UNLESS OTHERWISE SPECIFIED: |           | NAME | DATE      | FiberFin                                                                |        |         |      |           |
|-----------------------------|-----------|------|-----------|-------------------------------------------------------------------------|--------|---------|------|-----------|
| DIMENSIONS ARE IN INCHES    | DRAWN     | BJS  | 6/25/2019 | 9925 State Route 47<br>Unit A<br>Yorkville, IL 60560<br>U.S.A.<br>TITLE |        |         |      |           |
|                             | CHECKED   |      |           |                                                                         |        |         |      |           |
|                             | ENG APPR. |      |           |                                                                         |        |         |      |           |
|                             | MFG APPR. |      |           |                                                                         |        |         |      |           |
| DIMENSIONS BASED UPON       | Q.A.      |      |           | ST to FC Adapter                                                        |        |         |      |           |
| ANSI Y 14.5M-1994           | COMMENTS: |      |           |                                                                         |        |         |      |           |
| MATERIAL                    |           |      |           | SIZE PART NO. REV                                                       |        |         | REV  |           |
| FINISH                      |           |      |           | A FF-ADSTFC-TW -                                                        |        |         |      | -         |
| do not scale drawing        |           |      |           | SCA                                                                     | E: 2:1 | WEIGHT: | SHEE | et 1 of 1 |
| 3                           |           |      | 2         |                                                                         |        | 1       |      |           |