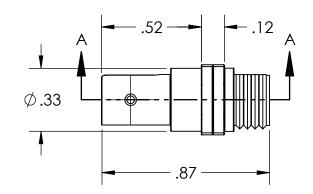

FiberFin. Customer Print Part #: FF-ADSTFC-TW www.fiberfin.com

> .050 ST KEYWAY -.080 FC KEYWAY - Ø.09 Ø.22

SECTION A-A

| UNLESS OTHERWISE SPECIFIED: |           | NAME | DATE      | FiberFin                                                                |        |         |      |           |
|-----------------------------|-----------|------|-----------|-------------------------------------------------------------------------|--------|---------|------|-----------|
| DIMENSIONS ARE IN INCHES    | DRAWN     | BJS  | 6/25/2019 | 9925 State Route 47<br>Unit A<br>Yorkville, IL 60560<br>U.S.A.<br>TITLE |        |         |      |           |
|                             | CHECKED   |      |           |                                                                         |        |         |      |           |
|                             | ENG APPR. |      |           |                                                                         |        |         |      |           |
|                             | MFG APPR. |      |           |                                                                         |        |         |      |           |
| DIMENSIONS BASED UPON       | Q.A.      |      |           | ST to FC Adapter                                                        |        |         |      |           |
| ANSI Y 14.5M-1994           | COMMENTS: |      |           |                                                                         |        |         |      |           |
| MATERIAL                    |           |      |           | SIZE PART NO. REV                                                       |        |         | REV  |           |
| FINISH                      |           |      |           | A FF-ADSTFC-TW -                                                        |        |         |      | -         |
| do not scale drawing        |           |      |           | SCA                                                                     | E: 2:1 | WEIGHT: | SHEE | et 1 of 1 |
| 3                           |           |      | 2         |                                                                         |        | 1       |      |           |