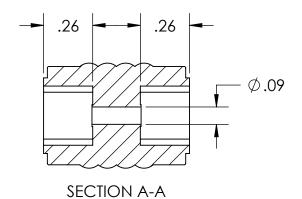

ALL RIGHTS RESERVED BY FIBERFIN, INC.

| UNLESS OTHERWISE SPECIFIED:                |           | NAME | DATE       | FiberFin                                                       |             |          |      |              |
|--------------------------------------------|-----------|------|------------|----------------------------------------------------------------|-------------|----------|------|--------------|
| DIMENSIONS ARE IN INCHES                   | DRAWN     | BJS  | 2019-06-25 | 9925 State Route 47<br>Unit A<br>Yorkville, IL 60560<br>U.S.A. |             |          |      |              |
|                                            | CHECKED   |      |            |                                                                |             |          |      |              |
|                                            | ENG APPR. |      |            |                                                                |             |          |      |              |
|                                            | MFG APPR. |      |            | TITLE                                                          |             |          |      |              |
| DIMENSIONS BASED UPON<br>ANSI Y 14.5M-1994 | Q.A.      |      |            | TOSLink F05 Coupler                                            |             |          |      |              |
|                                            | COMMENTS: |      |            |                                                                |             |          |      |              |
| MATERIAL                                   |           |      |            | SIZE                                                           | PART 1      | PART NO. |      |              |
| FINISH                                     |           |      |            | Α                                                              | FF-TLCOUP-C |          |      |              |
| DO NOT SCALE DRAWING                       |           |      |            | SCALE: 2:1                                                     |             | WEIGHT:  | SHEE | SHEET 1 OF 1 |