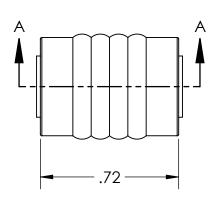

ALL RIGHTS RESERVED BY FIBERFIN, INC.

| UNLESS OTHERWISE SPECIFIED:                |           | NAME | DATE       | FiberFin                                                       |             |          |      |              |
|--------------------------------------------|-----------|------|------------|----------------------------------------------------------------|-------------|----------|------|--------------|
| DIMENSIONS ARE IN INCHES                   | DRAWN     | BJS  | 2019-06-25 | 9925 State Route 47<br>Unit A<br>Yorkville, IL 60560<br>U.S.A. |             |          |      |              |
|                                            | CHECKED   |      |            |                                                                |             |          |      |              |
|                                            | ENG APPR. |      |            |                                                                |             |          |      |              |
|                                            | MFG APPR. |      |            | TITLE                                                          |             |          |      |              |
| DIMENSIONS BASED UPON<br>ANSI Y 14.5M-1994 | Q.A.      |      |            | TOSLink F05 Coupler                                            |             |          |      |              |
|                                            | COMMENTS: |      |            |                                                                |             |          |      |              |
| MATERIAL                                   |           |      |            | SIZE                                                           | PART 1      | PART NO. |      |              |
| FINISH                                     |           |      |            | Α                                                              | FF-TLCOUP-C |          |      |              |
| DO NOT SCALE DRAWING                       |           |      |            | SCALE: 2:1                                                     |             | WEIGHT:  | SHEE | SHEET 1 OF 1 |