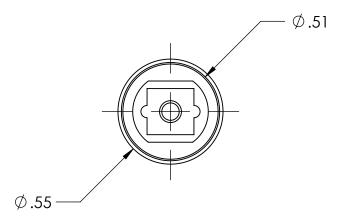

ALL RIGHTS RESERVED BY FIBERFIN, INC.

| UNLESS OTHERWISE SPECIFIED:                |           | NAME | DATE       | FiberFin                                                       |             |          |      |              |
|--------------------------------------------|-----------|------|------------|----------------------------------------------------------------|-------------|----------|------|--------------|
| DIMENSIONS ARE IN INCHES                   | DRAWN     | BJS  | 2019-06-25 | 9925 State Route 47<br>Unit A<br>Yorkville, IL 60560<br>U.S.A. |             |          |      |              |
|                                            | CHECKED   |      |            |                                                                |             |          |      |              |
|                                            | ENG APPR. |      |            |                                                                |             |          |      |              |
|                                            | MFG APPR. |      |            | TITLE                                                          |             |          |      |              |
| DIMENSIONS BASED UPON<br>ANSI Y 14.5M-1994 | Q.A.      |      |            | TOSLink F05 Coupler                                            |             |          |      |              |
|                                            | COMMENTS: |      |            |                                                                |             |          |      |              |
| MATERIAL                                   |           |      |            | SIZE                                                           | PART 1      | PART NO. |      |              |
| FINISH                                     |           |      |            | Α                                                              | FF-TLCOUP-C |          |      |              |
| DO NOT SCALE DRAWING                       |           |      |            | SCALE: 2:1                                                     |             | WEIGHT:  | SHEE | SHEET 1 OF 1 |