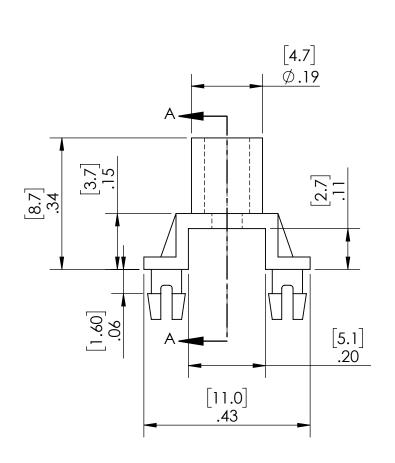

ALL RIGHTS RESERVED BY FIBERFIN, INC.

| UNLESS OTHERWISE SPECIFIED:          |           | NAME | DATE      | Fik                           | oerF             | in             |           |          |
|--------------------------------------|-----------|------|-----------|-------------------------------|------------------|----------------|-----------|----------|
| <b>ALL DIMENSIONS</b>                | DRAWN     | RH   | 7/16/2019 | 9925 State Route 47           |                  |                |           |          |
| ARE REFERENCE<br>UNITS<br>[mm]<br>in | CHECKED   |      |           | Unit A<br>Yorkville, IL 60560 |                  |                |           |          |
|                                      | ENG APPR. |      |           | U.S.A.                        |                  |                |           |          |
|                                      | MFG APPR. |      |           | TITLE                         |                  |                |           |          |
| DIMENSIONS BASED UPON                | Q.A.      |      |           | Light                         | Pipe S           | urface LED Mou | ınt, T1 l | _ED      |
| ANSIY 14.5M-1994                     | COMMENTS: |      |           |                               |                  |                |           |          |
| MATERIAL<br>BLACK NYLON              |           |      | SIZE      | PART 1                        | ١٥.              |                | REV       |          |
| FINISH                               |           |      |           | Α                             | FF-LPLEDSMT1-3.0 |                |           | Α        |
| DO NOT SCALE DRAWING                 | -         |      |           | SCAI                          | LE: 5:1          | WEIGHT:        | SHEE      | T 1 OF 1 |