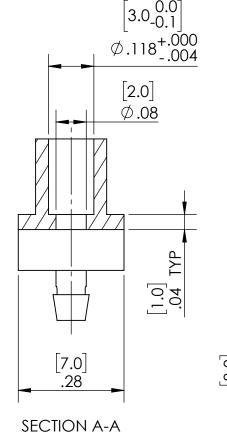

ALL RIGHTS RESERVED BY FIBERFIN, INC.

| UNLESS OTHERWISE SPECIFIED:          |           | NAME | DATE      | Fik                           | oerF             | in             |           |          |
|--------------------------------------|-----------|------|-----------|-------------------------------|------------------|----------------|-----------|----------|
| <b>ALL DIMENSIONS</b>                | DRAWN     | RH   | 7/16/2019 | 9925 State Route 47           |                  |                |           |          |
| ARE REFERENCE<br>UNITS<br>[mm]<br>in | CHECKED   |      |           | Unit A<br>Yorkville, IL 60560 |                  |                |           |          |
|                                      | ENG APPR. |      |           | U.S.A.                        |                  |                |           |          |
|                                      | MFG APPR. |      |           | TITLE                         |                  |                |           |          |
| DIMENSIONS BASED UPON                | Q.A.      |      |           | Light                         | Pipe S           | urface LED Mou | ınt, T1 l | _ED      |
| ANSIY 14.5M-1994                     | COMMENTS: |      |           |                               |                  |                |           |          |
| MATERIAL<br>BLACK NYLON              |           |      | SIZE      | PART 1                        | ١٥.              |                | REV       |          |
| FINISH                               |           |      |           | Α                             | FF-LPLEDSMT1-3.0 |                |           | Α        |
| DO NOT SCALE DRAWING                 | -         |      |           | SCAI                          | LE: 5:1          | WEIGHT:        | SHEE      | T 1 OF 1 |