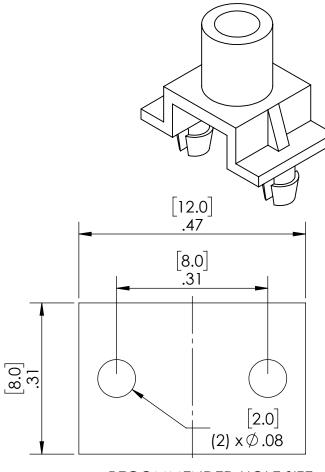

## RECOMMENDED HOLE SIZE

ALL RIGHTS RESERVED BY FIBERFIN, INC.

| UNLESS OTHERWISE SPECIFIED:          |           | NAME | DATE      | Fik                           | oerF             | in             |           |          |
|--------------------------------------|-----------|------|-----------|-------------------------------|------------------|----------------|-----------|----------|
| <b>ALL DIMENSIONS</b>                | DRAWN     | RH   | 7/16/2019 | 9925 State Route 47           |                  |                |           |          |
| ARE REFERENCE<br>UNITS<br>[mm]<br>in | CHECKED   |      |           | Unit A<br>Yorkville, IL 60560 |                  |                |           |          |
|                                      | ENG APPR. |      |           | U.S.A.                        |                  |                |           |          |
|                                      | MFG APPR. |      |           | TITLE                         |                  |                |           |          |
| DIMENSIONS BASED UPON                | Q.A.      |      |           | Light                         | Pipe S           | urface LED Mou | ınt, T1 l | _ED      |
| ANSIY 14.5M-1994                     | COMMENTS: |      |           |                               |                  |                |           |          |
| MATERIAL<br>BLACK NYLON              |           |      | SIZE      | PART 1                        | ١٥.              |                | REV       |          |
| FINISH                               |           |      |           | Α                             | FF-LPLEDSMT1-3.0 |                |           | Α        |
| DO NOT SCALE DRAWING                 | -         |      |           | SCAI                          | LE: 5:1          | WEIGHT:        | SHEE      | T 1 OF 1 |