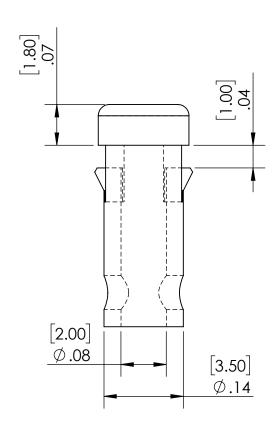

ALL RIGHTS RESERVED BY FIBERFIN, INC.

| UNLESS OTHERWISE SPECIFIED:                |           | NAME | DATE      | Fil                                     | oerF        | -in     |      |          |
|--------------------------------------------|-----------|------|-----------|-----------------------------------------|-------------|---------|------|----------|
| DIMENSIONS ARE IN INCHES                   | DRAWN     | RH   | 9/29/2023 | 9925 State Route 47                     |             |         |      |          |
|                                            | CHECKED   |      |           | Unit A<br>Yorkville, IL 60560<br>U.S.A. |             |         |      |          |
|                                            | ENG APPR. |      |           |                                         |             |         |      |          |
|                                            | MFG APPR. |      |           | TITLE                                   |             |         |      |          |
| DIMENSIONS BASED UPON<br>ANSI Y 14.5M-1994 | Q.A.      |      |           | Light Pipe Lens Cap, 2.2mm ID           |             |         |      |          |
|                                            | COMMENTS: |      |           |                                         |             |         |      |          |
| MATERIAL<br>Clear Polycarbonate            |           |      |           | SIZE                                    | PART NO.    |         | REV  |          |
| FINISH                                     |           |      |           | Α                                       | FF-LPLC-2.2 |         |      | В        |
| DO NOT SCALE DRAWING                       |           |      |           | SCAI                                    | <br>_E: 8:1 | WEIGHT: | SHEE | T 1 OF 1 |