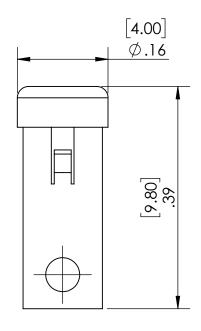

ALL RIGHTS RESERVED BY FIBERFIN, INC.

| UNLESS OTHERWISE SPECIFIED:                |           | NAME | DATE      | Fil                                     | oerF        | -in     |      |          |
|--------------------------------------------|-----------|------|-----------|-----------------------------------------|-------------|---------|------|----------|
| DIMENSIONS ARE IN INCHES                   | DRAWN     | RH   | 9/29/2023 | 9925 State Route 47                     |             |         |      |          |
|                                            | CHECKED   |      |           | Unit A<br>Yorkville, IL 60560<br>U.S.A. |             |         |      |          |
|                                            | ENG APPR. |      |           |                                         |             |         |      |          |
|                                            | MFG APPR. |      |           | TITLE                                   |             |         |      |          |
| DIMENSIONS BASED UPON<br>ANSI Y 14.5M-1994 | Q.A.      |      |           | Light Pipe Lens Cap, 2.2mm ID           |             |         |      |          |
|                                            | COMMENTS: |      |           |                                         |             |         |      |          |
| MATERIAL<br>Clear Polycarbonate            |           |      |           | SIZE                                    | PART NO.    |         | REV  |          |
| FINISH                                     |           |      |           | Α                                       | FF-LPLC-2.2 |         |      | В        |
| DO NOT SCALE DRAWING                       |           |      |           | SCAI                                    | <br>_E: 8:1 | WEIGHT: | SHEE | T 1 OF 1 |