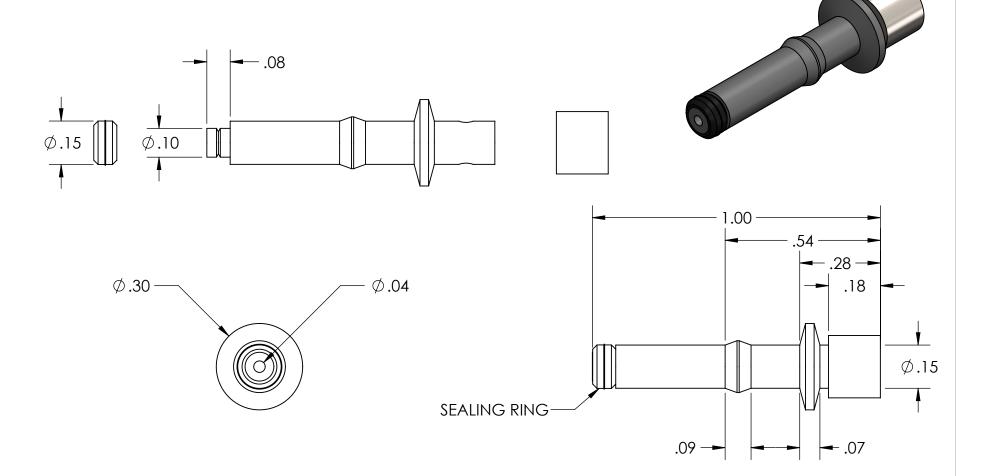

| UNLESS OTHERWISE SPECIFIED:                |           | NAME | DATE       | Fil                                                            | oerF        | in       |      |          |
|--------------------------------------------|-----------|------|------------|----------------------------------------------------------------|-------------|----------|------|----------|
| DIMENSIONS ARE IN INCHES                   | DRAWN     | BJS  | 2019-06-27 | 9925 State Route 47<br>Unit A<br>Yorkville, IL 60560<br>U.S.A. |             |          |      |          |
|                                            | CHECKED   |      |            |                                                                |             |          |      |          |
|                                            | ENG APPR. |      |            |                                                                |             |          |      |          |
|                                            | MFG APPR. |      |            |                                                                |             |          |      |          |
| DIMENSIONS BASED UPON<br>ANSI Y 14.5M-1994 | Q.A.      |      |            | Simplex Friction Versatile Link, Light-Seal                    |             |          |      |          |
|                                            | COMMENTS: |      |            | 1                                                              |             |          |      |          |
| MATERIAL                                   |           |      |            | SIZE                                                           | ZE PART NO. |          |      | REV      |
| FINISH                                     | _         |      |            | Α                                                              | FF-LSR      | RL-4501Z |      |          |
| DO NOT SCALE DRAWING                       |           |      |            | SCAI                                                           | LE: 3:1     | WEIGHT:  | SHEE | T 1 OF 1 |