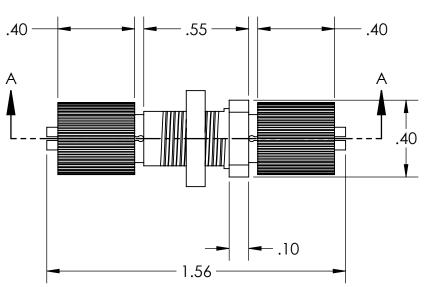

| ALL RIGHTS | RESERVED | BY | FIBERFIN, | INC. |
|------------|----------|----|-----------|------|

| UNLESS OTHERWISE SPECIFIED: |           | NAME                    | DATE       | Fil                                     | oerF   | -in     |      |          |
|-----------------------------|-----------|-------------------------|------------|-----------------------------------------|--------|---------|------|----------|
| DIMENSIONS ARE IN INCHES    | DRAWN     | BJS                     | 2019-06-24 | 9925 State Route 47                     |        |         |      |          |
|                             | CHECKED   |                         |            | Unit A<br>Yorkville, IL 60560<br>U.S.A. |        |         |      |          |
|                             | ENG APPR. |                         |            |                                         |        |         |      |          |
|                             | MFG APPR. |                         |            | TITLE                                   |        |         |      |          |
| DIMENSIONS BASED UPON       | Q.A.      | Bare Fiber Coupler, 1mm |            |                                         |        |         |      |          |
| ANSIY 14.5M-1994            | COMMENTS: |                         |            | 1                                       |        |         |      |          |
| MATERIAL                    |           |                         |            | SIZE                                    | PART N | ١٥.     |      | REV      |
| FINISH                      |           |                         |            | Α                                       | FF-BFC | COUP-1  |      |          |
| DO NOT SCALE DRAWING        |           |                         |            | SCALE: 2:1                              |        | WEIGHT: | SHEE | T 1 OF 1 |