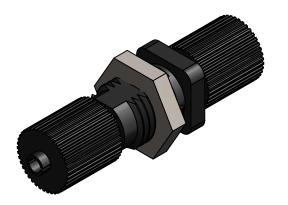

| ALL RIGHTS | RESERVED | BY | FIBERFIN, | INC. |
|------------|----------|----|-----------|------|

| UNLESS OTHERWISE SPECIFIED: |           | NAME                    | DATE       | Fil                                     | oerF   | -in     |      |          |
|-----------------------------|-----------|-------------------------|------------|-----------------------------------------|--------|---------|------|----------|
| DIMENSIONS ARE IN INCHES    | DRAWN     | BJS                     | 2019-06-24 | 9925 State Route 47                     |        |         |      |          |
|                             | CHECKED   |                         |            | Unit A<br>Yorkville, IL 60560<br>U.S.A. |        |         |      |          |
|                             | ENG APPR. |                         |            |                                         |        |         |      |          |
|                             | MFG APPR. |                         |            | TITLE                                   |        |         |      |          |
| DIMENSIONS BASED UPON       | Q.A.      | Bare Fiber Coupler, 1mm |            |                                         |        |         |      |          |
| ANSIY 14.5M-1994            | COMMENTS: |                         |            | 1                                       |        |         |      |          |
| MATERIAL                    |           |                         |            | SIZE                                    | PART N | ١٥.     |      | REV      |
| FINISH                      |           |                         |            | Α                                       | FF-BFC | COUP-1  |      |          |
| DO NOT SCALE DRAWING        |           |                         |            | SCALE: 2:1                              |        | WEIGHT: | SHEE | T 1 OF 1 |