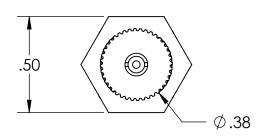

| ALL RIGHTS | RESERVED | BY | FIBERFIN, | INC. |
|------------|----------|----|-----------|------|

| UNLESS OTHERWISE SPECIFIED: |           | NAME                    | DATE       | Fil                                     | oerF   | -in     |      |          |
|-----------------------------|-----------|-------------------------|------------|-----------------------------------------|--------|---------|------|----------|
| DIMENSIONS ARE IN INCHES    | DRAWN     | BJS                     | 2019-06-24 | 9925 State Route 47                     |        |         |      |          |
|                             | CHECKED   |                         |            | Unit A<br>Yorkville, IL 60560<br>U.S.A. |        |         |      |          |
|                             | ENG APPR. |                         |            |                                         |        |         |      |          |
|                             | MFG APPR. |                         |            | TITLE                                   |        |         |      |          |
| DIMENSIONS BASED UPON       | Q.A.      | Bare Fiber Coupler, 1mm |            |                                         |        |         |      |          |
| ANSIY 14.5M-1994            | COMMENTS: |                         |            | 1                                       |        |         |      |          |
| MATERIAL                    |           |                         |            | SIZE                                    | PART N | ١٥.     |      | REV      |
| FINISH                      |           |                         |            | Α                                       | FF-BFC | COUP-1  |      |          |
| DO NOT SCALE DRAWING        |           |                         |            | SCALE: 2:1                              |        | WEIGHT: | SHEE | T 1 OF 1 |