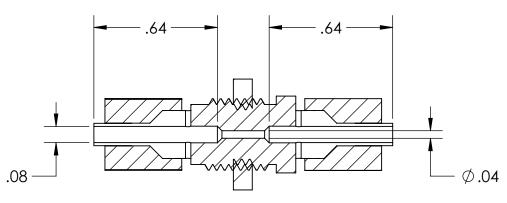

| ALL RIGHTS | RESERVED | BY | FIBERFIN, | INC. |
|------------|----------|----|-----------|------|

| UNLESS OTHERWISE SPECIFIED: |           | NAME                    | DATE       | Fil                                     | oerF   | -in     |      |          |
|-----------------------------|-----------|-------------------------|------------|-----------------------------------------|--------|---------|------|----------|
| DIMENSIONS ARE IN INCHES    | DRAWN     | BJS                     | 2019-06-24 | 9925 State Route 47                     |        |         |      |          |
|                             | CHECKED   |                         |            | Unit A<br>Yorkville, IL 60560<br>U.S.A. |        |         |      |          |
|                             | ENG APPR. |                         |            |                                         |        |         |      |          |
|                             | MFG APPR. |                         |            | TITLE                                   |        |         |      |          |
| DIMENSIONS BASED UPON       | Q.A.      | Bare Fiber Coupler, 1mm |            |                                         |        |         |      |          |
| ANSIY 14.5M-1994            | COMMENTS: |                         |            | 1                                       |        |         |      |          |
| MATERIAL                    |           |                         |            | SIZE                                    | PART N | ١٥.     |      | REV      |
| FINISH                      |           |                         |            | Α                                       | FF-BFC | COUP-1  |      |          |
| DO NOT SCALE DRAWING        |           |                         |            | SCALE: 2:1                              |        | WEIGHT: | SHEE | T 1 OF 1 |