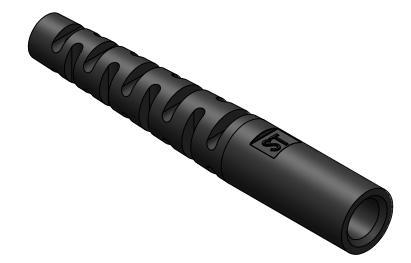

ALL RIGHTS RESERVED BY FIBERFIN, INC.

| UNLESS OTHERWISE SPECIFIED:                |           | NAME | DATE       | FiberFin                                                                              |   |      |          |     |
|--------------------------------------------|-----------|------|------------|---------------------------------------------------------------------------------------|---|------|----------|-----|
| DIMENSIONS ARE IN MILLIMETERS              | DRAWN     | BJS  | 2018-08-01 | 9925 State Route 47 Unit A Yorkville, IL 60560 U.S.A. TITLE 2.2MM ID ST STRAIN RELIEF |   |      |          |     |
|                                            | CHECKED   |      |            |                                                                                       |   |      |          |     |
|                                            | ENG APPR. |      |            |                                                                                       |   |      |          |     |
|                                            | MFG APPR. |      |            |                                                                                       |   |      |          |     |
| DIMENSIONS BASED UPON<br>ANSI Y 14.5M-1994 | Q.A.      |      |            |                                                                                       |   |      |          |     |
|                                            | COMMENTS: |      |            | 1                                                                                     |   |      |          |     |
| MATERIAL                                   |           |      |            | SIZE                                                                                  | - |      |          | REV |
| FINISH                                     |           |      |            | Α                                                                                     |   |      |          | -   |
| DO NOT SCALE DRAWING                       |           |      |            | SCALE: 3:1 WEIGHT:                                                                    |   | SHEE | T 1 OF 1 |     |
|                                            |           |      |            |                                                                                       |   |      |          |     |