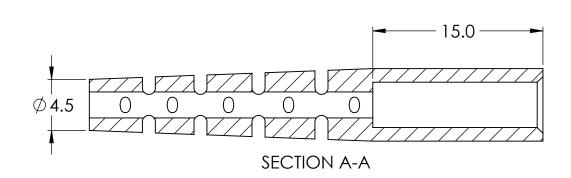

ALL RIGHTS RESERVED BY FIBERFIN, INC.

| UNLESS OTHERWISE SPECIFIED:                |           | NAME | DATE       | FiberFin                                                                              |   |      |          |     |
|--------------------------------------------|-----------|------|------------|---------------------------------------------------------------------------------------|---|------|----------|-----|
| DIMENSIONS ARE IN MILLIMETERS              | DRAWN     | BJS  | 2018-08-01 | 9925 State Route 47 Unit A Yorkville, IL 60560 U.S.A. TITLE 2.2MM ID ST STRAIN RELIEF |   |      |          |     |
|                                            | CHECKED   |      |            |                                                                                       |   |      |          |     |
|                                            | ENG APPR. |      |            |                                                                                       |   |      |          |     |
|                                            | MFG APPR. |      |            |                                                                                       |   |      |          |     |
| DIMENSIONS BASED UPON<br>ANSI Y 14.5M-1994 | Q.A.      |      |            |                                                                                       |   |      |          |     |
|                                            | COMMENTS: |      |            | 1                                                                                     |   |      |          |     |
| MATERIAL                                   |           |      |            | SIZE                                                                                  | - |      |          | REV |
| FINISH                                     |           |      |            | Α                                                                                     |   |      |          | -   |
| DO NOT SCALE DRAWING                       |           |      |            | SCALE: 3:1 WEIGHT:                                                                    |   | SHEE | T 1 OF 1 |     |
|                                            |           |      |            |                                                                                       |   |      |          |     |