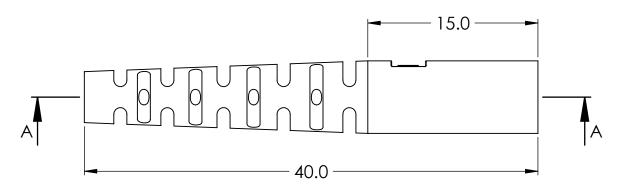

ALL RIGHTS RESERVED BY FIBERFIN, INC.

| UNLESS OTHERWISE SPECIFIED:                |           | NAME | DATE       | FiberFin                                                                              |   |      |          |     |
|--------------------------------------------|-----------|------|------------|---------------------------------------------------------------------------------------|---|------|----------|-----|
| DIMENSIONS ARE IN MILLIMETERS              | DRAWN     | BJS  | 2018-08-01 | 9925 State Route 47 Unit A Yorkville, IL 60560 U.S.A. TITLE 2.2MM ID ST STRAIN RELIEF |   |      |          |     |
|                                            | CHECKED   |      |            |                                                                                       |   |      |          |     |
|                                            | ENG APPR. |      |            |                                                                                       |   |      |          |     |
|                                            | MFG APPR. |      |            |                                                                                       |   |      |          |     |
| DIMENSIONS BASED UPON<br>ANSI Y 14.5M-1994 | Q.A.      |      |            |                                                                                       |   |      |          |     |
|                                            | COMMENTS: |      |            | 1                                                                                     |   |      |          |     |
| MATERIAL                                   |           |      |            | SIZE                                                                                  | - |      |          | REV |
| FINISH                                     |           |      |            | Α                                                                                     |   |      |          | -   |
| DO NOT SCALE DRAWING                       |           |      |            | SCALE: 3:1 WEIGHT:                                                                    |   | SHEE | T 1 OF 1 |     |
|                                            |           |      |            |                                                                                       |   |      |          |     |