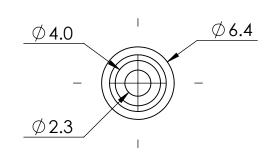

ALL RIGHTS RESERVED BY FIBERFIN, INC.

| UNLESS OTHERWISE SPECIFIED:                |           | NAME | DATE       | FiberFin                                                                              |   |      |          |     |
|--------------------------------------------|-----------|------|------------|---------------------------------------------------------------------------------------|---|------|----------|-----|
| DIMENSIONS ARE IN MILLIMETERS              | DRAWN     | BJS  | 2018-08-01 | 9925 State Route 47 Unit A Yorkville, IL 60560 U.S.A. TITLE 2.2MM ID ST STRAIN RELIEF |   |      |          |     |
|                                            | CHECKED   |      |            |                                                                                       |   |      |          |     |
|                                            | ENG APPR. |      |            |                                                                                       |   |      |          |     |
|                                            | MFG APPR. |      |            |                                                                                       |   |      |          |     |
| DIMENSIONS BASED UPON<br>ANSI Y 14.5M-1994 | Q.A.      |      |            |                                                                                       |   |      |          |     |
|                                            | COMMENTS: |      |            | 1                                                                                     |   |      |          |     |
| MATERIAL                                   |           |      |            | SIZE                                                                                  | - |      |          | REV |
| FINISH                                     |           |      |            | Α                                                                                     |   |      |          | -   |
| DO NOT SCALE DRAWING                       |           |      |            | SCALE: 3:1 WEIGHT:                                                                    |   | SHEE | T 1 OF 1 |     |
|                                            |           |      |            |                                                                                       |   |      |          |     |