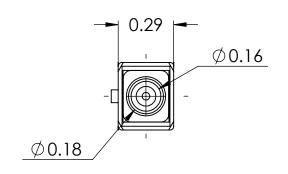

ALL RIGHTS RESERVED BY FIBERFIN, INC.

| UNLESS OTHERWISE SPECIFIED:                |           | NAME | DATE       | Fil                                                  | oerF    | -in       |      |          |
|--------------------------------------------|-----------|------|------------|------------------------------------------------------|---------|-----------|------|----------|
| DIMENSIONS ARE IN INCHES                   | DRAWN     | BJS  | 2018-07-05 | 9925 State Route 47<br>Unit A<br>Yorkville, IL 60560 |         |           |      |          |
|                                            | CHECKED   |      |            |                                                      |         |           |      |          |
|                                            | ENG APPR. |      |            | U.S.A.                                               |         |           |      |          |
|                                            | MFG APPR. |      |            | TITLE                                                |         |           |      |          |
| DIMENSIONS BASED UPON<br>ANSI Y 14.5M-1994 | Q.A.      |      |            | SC CONNECTOR                                         |         |           |      |          |
|                                            | COMMENTS: |      |            | 1                                                    |         |           |      |          |
| MATERIAL                                   |           |      |            | SIZE                                                 | PART 1  | ۷O.       | REV  |          |
| FINISH                                     | _         |      |            | Α                                                    | FF-SC   | 1000-LS-X |      | -        |
| DO NOT SCALE DRAWING                       |           |      |            | SCAI                                                 | LE: 2:1 | WEIGHT:   | SHEE | T 1 OF 1 |