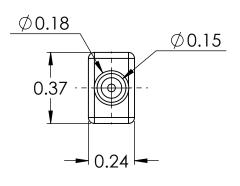

ALL RIGHTS RESERVED BY FIBERFIN, INC.

| UNLESS OTHERWISE SPECIFIED: |           | NAME | DATE       | Cil                                                                   | aar[    |              |      |              |  |
|-----------------------------|-----------|------|------------|-----------------------------------------------------------------------|---------|--------------|------|--------------|--|
| DIMENSIONS ARE IN INCHES    | DRAWN     | BJS  | 2018-07-02 | FiberFin 9925 State Route 47 Unit A Yorkville, IL 60560 U.S.A.  TITLE |         |              |      |              |  |
|                             | CHECKED   |      |            |                                                                       |         |              |      |              |  |
|                             | ENG APPR. |      |            |                                                                       |         |              |      |              |  |
|                             | MFG APPR. |      |            |                                                                       |         |              |      |              |  |
| DIMENSIONS BASED UPON       | Q.A.      |      |            | VERS                                                                  | ATILE I | link simplex | (CON | NECTOR       |  |
| ANSI Y 14.5M-1994           | COMMENTS: |      |            | 1                                                                     |         |              |      |              |  |
| MATERIAL                    |           |      |            | SIZE                                                                  | PART 1  | ۷0.          | REV  |              |  |
| FINISH                      |           |      |            | Α                                                                     | FF-xxx  | x-4531/33z   |      | -            |  |
| DO NOT SCALE DRAWING        | -         |      |            | SCALE: 2:1                                                            |         | WEIGHT:      | SHEE | SHEET 1 OF 1 |  |