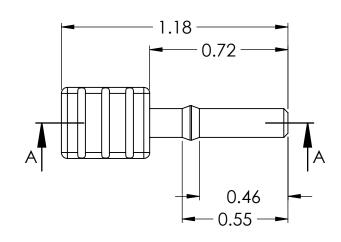

ALL RIGHTS RESERVED BY FIBERFIN, INC.

| UNLESS OTHERWISE SPECIFIED: |           | NAME | DATE       | Cil                                                                   | aar[    |              |      |              |  |
|-----------------------------|-----------|------|------------|-----------------------------------------------------------------------|---------|--------------|------|--------------|--|
| DIMENSIONS ARE IN INCHES    | DRAWN     | BJS  | 2018-07-02 | FiberFin 9925 State Route 47 Unit A Yorkville, IL 60560 U.S.A.  TITLE |         |              |      |              |  |
|                             | CHECKED   |      |            |                                                                       |         |              |      |              |  |
|                             | ENG APPR. |      |            |                                                                       |         |              |      |              |  |
|                             | MFG APPR. |      |            |                                                                       |         |              |      |              |  |
| DIMENSIONS BASED UPON       | Q.A.      |      |            | VERS                                                                  | ATILE I | link simplex | (CON | NECTOR       |  |
| ANSI Y 14.5M-1994           | COMMENTS: |      |            | 1                                                                     |         |              |      |              |  |
| MATERIAL                    |           |      |            | SIZE                                                                  | PART 1  | ۷0.          | REV  |              |  |
| FINISH                      |           |      |            | Α                                                                     | FF-xxx  | x-4531/33z   |      | -            |  |
| DO NOT SCALE DRAWING        | -         |      |            | SCALE: 2:1                                                            |         | WEIGHT:      | SHEE | SHEET 1 OF 1 |  |