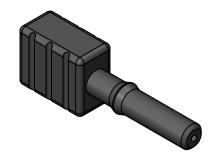

ALL RIGHTS RESERVED BY FIBERFIN, INC.

| UNLESS OTHERWISE SPECIFIED: |           | NAME | DATE       | Cil                                                                   | aar[    |              |      |              |  |
|-----------------------------|-----------|------|------------|-----------------------------------------------------------------------|---------|--------------|------|--------------|--|
| DIMENSIONS ARE IN INCHES    | DRAWN     | BJS  | 2018-07-02 | FiberFin 9925 State Route 47 Unit A Yorkville, IL 60560 U.S.A.  TITLE |         |              |      |              |  |
|                             | CHECKED   |      |            |                                                                       |         |              |      |              |  |
|                             | ENG APPR. |      |            |                                                                       |         |              |      |              |  |
|                             | MFG APPR. |      |            |                                                                       |         |              |      |              |  |
| DIMENSIONS BASED UPON       | Q.A.      |      |            | VERS                                                                  | ATILE I | link simplex | (CON | NECTOR       |  |
| ANSI Y 14.5M-1994           | COMMENTS: |      |            | 1                                                                     |         |              |      |              |  |
| MATERIAL                    |           |      |            | SIZE                                                                  | PART 1  | ۷0.          | REV  |              |  |
| FINISH                      |           |      |            | Α                                                                     | FF-xxx  | x-4531/33z   |      | -            |  |
| DO NOT SCALE DRAWING        | -         |      |            | SCALE: 2:1                                                            |         | WEIGHT:      | SHEE | SHEET 1 OF 1 |  |