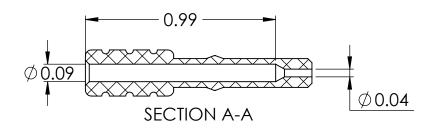

ALL RIGHTS RESERVED BY FIBERFIN, INC.

| UNLESS OTHERWISE SPECIFIED: |           | NAME | DATE       | Cil                                                                   | aar[    |              |      |              |  |
|-----------------------------|-----------|------|------------|-----------------------------------------------------------------------|---------|--------------|------|--------------|--|
| DIMENSIONS ARE IN INCHES    | DRAWN     | BJS  | 2018-07-02 | FiberFin 9925 State Route 47 Unit A Yorkville, IL 60560 U.S.A.  TITLE |         |              |      |              |  |
|                             | CHECKED   |      |            |                                                                       |         |              |      |              |  |
|                             | ENG APPR. |      |            |                                                                       |         |              |      |              |  |
|                             | MFG APPR. |      |            |                                                                       |         |              |      |              |  |
| DIMENSIONS BASED UPON       | Q.A.      |      |            | VERS                                                                  | ATILE I | link simplex | (CON | NECTOR       |  |
| ANSI Y 14.5M-1994           | COMMENTS: |      |            | 1                                                                     |         |              |      |              |  |
| MATERIAL                    |           |      |            | SIZE                                                                  | PART 1  | ۷0.          | REV  |              |  |
| FINISH                      |           |      |            | Α                                                                     | FF-xxx  | x-4531/33z   |      | -            |  |
| DO NOT SCALE DRAWING        | -         |      |            | SCALE: 2:1                                                            |         | WEIGHT:      | SHEE | SHEET 1 OF 1 |  |