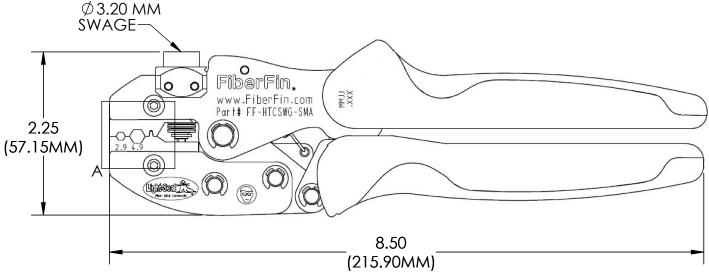

- Place the rear portion of the SMA connector with cable into the 2.9mm hex for crimping
- Note: Make sure you have at least 2mm of fiber sticking out of the end of the connector
- Completely close the handles, thus crimping the connector/ cable assembly
- Remove the cable and insert it into the swage collet
- Note: the counter bore in the collet to limit the stop depth
- Completely close the handles again and swage the end of the connector
- Open the handle and your connector is complete

DETAIL A CRIMP AREA

|  | UNLESS OTHERWISE SPECIFIED:                                                                                                      |           | NAME   | DATE    |   |
|--|----------------------------------------------------------------------------------------------------------------------------------|-----------|--------|---------|---|
|  | DIMENSIONS ARE IN INCHES TOLERANCES: FRACTIONAL±1/32 ANGULAR: MACH±1/2 BEND ±1 TWO PLACE DECIMAL ±.015 THREE PLACE DECIMAL ±.005 | DRAWN     | J.S.M. | 8/27/15 |   |
|  |                                                                                                                                  | CHECKED   | P.M.   | 9/1/15  |   |
|  |                                                                                                                                  | ENG APPR. |        |         |   |
|  |                                                                                                                                  | MFG APPR. | P.M.   | 9/1/15  | 1 |
|  | INTERPRET GEOMETRIC<br>TOLERANCING PER:                                                                                          | Q.A.      |        |         |   |
|  |                                                                                                                                  | COMMENTS: |        |         |   |
|  | MATERIAL                                                                                                                         |           |        |         |   |

FiberFin, Inc. 9925 Rt 47 Unit A Yorkville, IL. 60560 USA

TITLE: ST CRIMP/SWAGE TOOL

SIZE DWG. NO. REV

A FF-HTCSWG-SMA

SCALE: N/A WEIGHT: SHEET 1 OF 1

4 3

DO NOT SCALE DRAWING

FINISH