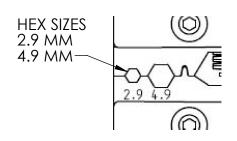

- Place the rear portion of the SMA connector with cable into the 2.9mm hex for crimping
- Note: Make sure you have at least 2mm of fiber sticking out of the end of the connector
- Completely close the handles, thus crimping the connector/ cable assembly
- Remove the cable and insert it into the swage collet
- Note: the counter bore in the collet to limit the stop depth
- Completely close the handles again and swage the end of the connector
- Open the handle and your connector is complete