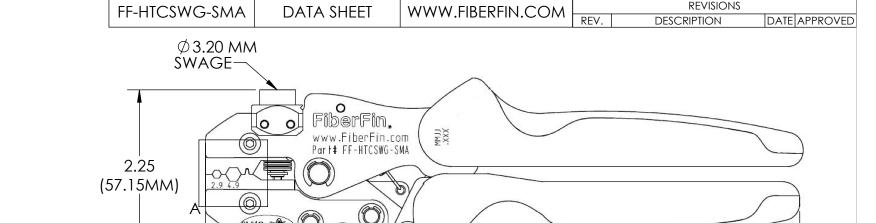

## PRODUCT INFORMATION **PRECISION PROCESS** CRIMPING/SWAGING **PRODUCT NAME** POF CRIMP/SWAGE TOOLS MATERIAL HARDENED STEEL JAWS **HANDLES** PLASTIC COATED 1.115 LBS WEIGHT 505 GRAMS

## **HEX SIZES** 2.9 MM 4.9 MM 2.9 4.9

DETAIL A CRIMP AREA